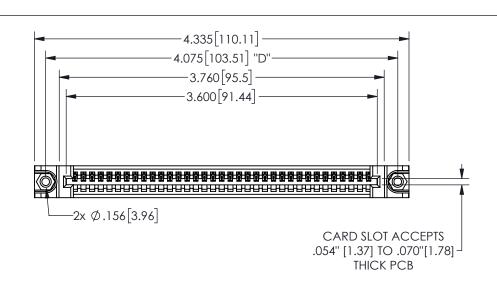

## 345/395 SERIES CARD EDGE CONNECTOR PART NUMBER: 345-035-542-188

<u>Contact Dimensions:</u>
542-Wire Wrap .025 Sq.(0.64 Sq.) - Tail LG=.645(16.38)
.100 (2.54) Contact Spacing x .200 (5.08) Row Spacing

THESE DRAWINGS AND SPECIFICATIONS

| ACAD RE             | FERENCE NO.   | 345-ENG-MASTER   |       |
|---------------------|---------------|------------------|-------|
| DRAWN: R.STA.MONICA |               | DATE:MAY.16/2017 |       |
| CHECKE              | D:            | DATE:            |       |
| SCALE:              | NTS           | SHEET            | OF 2  |
| DRAWING             | NUMBER        |                  | ISSUE |
| 3                   | 45-ENG-MASTER |                  | 1     |
|                     |               |                  |       |