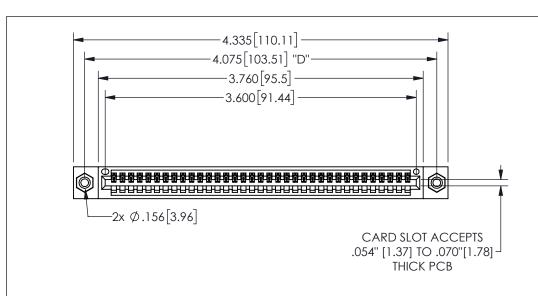

THIS IS A C.A.D. GENERATED DRAWING DO NOT MAKE MANUAL REVISIONS TO MASTER.

ISSUE NUMBER

ORIGINAL

.160 4.06 .330[8.38] POINT OF CARD SLOT CONTACT .370 9.4

.350[8.89] .600[15.24] .100 [2.54]

<u>Contact Dimensions:</u> 544-Wire Wrap .050x.025(1.27x0.64) - Tail LG=.750(19.05)

.100 (2.54) Contact Spacing x .200 (5.08) Row Spacing

## 345/395 SERIES CARD EDGE CONNECTOR PART NUMBER: 345-035-544-108

YOUR CONNECTION TO QUALITY & SERVICE

**EDAC INC** TORONTO, ONTARIO CANADA

THESE DRAWINGS AND SPECIFICATIONS ARE THE PROPERTY OF EDAC INC.,AND SHALL NOT BE REPRODUCED, OR COPIED OR USED AS THE BASIS FOR THE MANUFACTURE OR SALE OF APPARATUS WITHOUT WRITTEN PERMISSION.