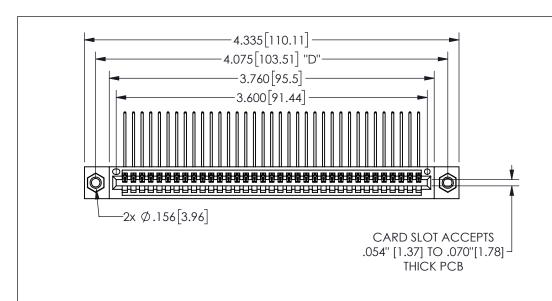

THIS IS A C.A.D. GENERATED DRAWING DO NOT MAKE MANUAL REVISIONS TO MASTER.

ISSUE NUMBER

ORIGINAL

1

.160 4.06 .330[8.38] POINT OF CARD SLOT CONTACT

-.350[8.89] .600[15.24] EDRG .100[2.54]

<u>Contact Dimensions:</u>
559-90 Degree Bend (Code 541 Contacts)
See Sheet 2 for Contact Code 555, 556, 558, 559, 560 **Dimensions** 

| 345/395 SERIES CARD EDGE CONNECTOR |
|------------------------------------|
| PART NUMBER: 345-035-559-107       |

**EDAC INC** TORONTO, ONTARIO CANADA

YOUR CONNECTION TO QUALITY & SERVICE

THESE DRAWINGS AND SPECIFICATIONS ARE THE PROPERTY OF EDAC INC.,AND SHALL NOT BE REPRODUCED, OR COPIED OR USED AS THE BASIS FOR THE MANUFACTURE OR SALE OF APPARATUS WITHOUT WRITTEN PERMISSION.

| •                   |                  |
|---------------------|------------------|
| ACAD REFERENCE NO.  | 345-ENG-MASTER   |
| DRAWN: R.STA.MONICA | DATE:MAY.16/2017 |
| CHECKED:            | DATE:            |
| SCALE: NTS          | SHEET 1 OF 2     |
| DRAWING NUMBER      | ISSUE            |