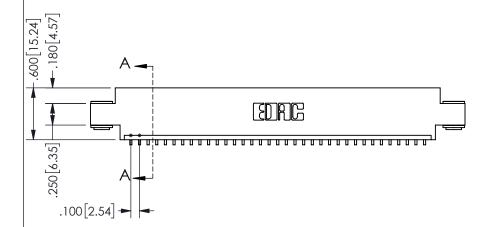

SECTION A-A

ISSUE NUMBER ORIGINAL

1

**Contact Code 558** 

Contact Code 559

**Contact Code 560** 

INSULATOR MATERIAL: THERMOPLASTIC POLYESTER, UL 94V-0 DAP MATERIAL AVAILABLE UPON REQUEST

CONTACT MATERIAL; COPPER ALLOY

CONTACT PLATING: GOLD ON THE MATING AREA, TIN PLATING ON THE CONTACT TAILS, NICKEL UNDERPLATE