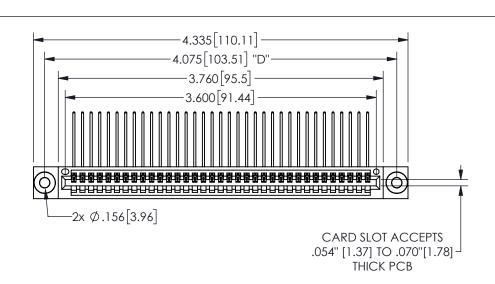

THIS IS A C.A.D. GENERATED DRAWING DO NOT MAKE MANUAL REVISIONS TO MASTER.

ORIGINAL

1

.160 4.06 .330[8.38] POINT OF CARD SLOT CONTACT .370 9.4

<u>Contact Dimensions:</u>
559-90 Degree Bend (Code 541 Contacts)
See Sheet 2 for Contact Code 555, 556, 558, 559, 560 **Dimensions** 

| 345/395 SERIES CARD EDGE CONNECTOR |
|------------------------------------|
| PART NUMBER: 345-035-559-603       |

YOUR CONNECTION TO QUALITY & SERVICE

**EDAC INC** TORONTO, ONTARIO CANADA

THESE DRAWINGS AND SPECIFICATIONS ARE THE PROPERTY OF EDAC INC.,AND SHALL NOT BE REPRODUCED,OR COPIED OR USED AS THE BASIS FOR THE MANUFACTURE OR SALE OF APPARATUS WITHOUT WRITTEN PERMISSION.