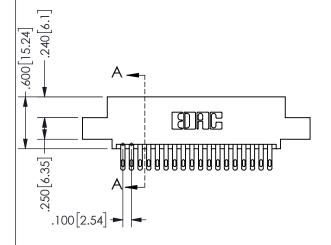

SECTION A-A

.160 4.06 .330[8.38] POINT OF CARD SLOT CONTACT .370 9.4 .200 [5.08]

ORIGINAL 1

ISSUE NUMBER

**Contact Code 558** 

Contact Code 559

**Contact Code 560** 

INSULATOR MATERIAL: THERMOPLASTIC POLYESTER, UL 94V-0 DAP MATERIAL AVAILABLE UPON REQUEST

CONTACT MATERIAL; COPPER ALLOY CONTACT PLATING: GOLD ON THE MATING AREA, TIN PLATING ON THE CONTACT TAILS, NICKEL UNDERPLATE

345/395 SERIES CARD EDGE CONNECTOR CONTACT CODE 555,556,558,559,560 DIMENSIONS