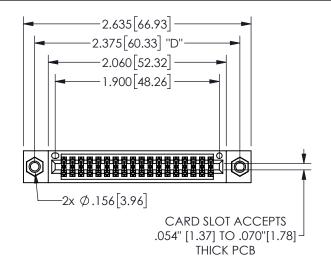

## <u>Contact Dimensions:</u> 500-Wire Hole .050x.025(1.27x0.64) - Tail LG=.260(6.60) .100 (2.54) Contact Spacing x .200 (5.08) Row Spacing

345/395 SERIES CARD EDGE CONNECTOR PART NUMBER: 345-036-500-507