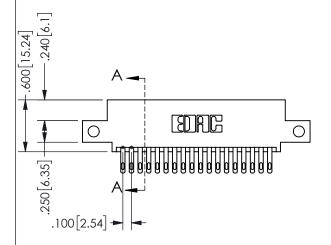

THIS IS A C.A.D. GENERATED DRAWING DO NOT MAKE MANUAL REVISIONS TO MASTER.

ISSUE NUMBER

ORIGINAL

1

-2.635[66.93] 2.060 52.32 1.900 48.26 CARD SLOT ACCEPTS .054" [1.37] TO .070"[1.78] <sup>\(\)</sup>

THICK PCB

## <u>Contact Dimensions:</u> 500-Wire Hole .050x.025(1.27x0.64) - Tail LG=.260(6.60) .100 (2.54) Contact Spacing x .200 (5.08) Row Spacing

345/395 SERIES CARD EDGE CONNECTOR PART NUMBER: 345-036-500-512