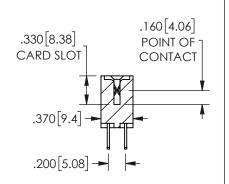

## SECTION A-A

ORIGINAL 1

ISSUE NUMBER

**Contact Code 558** 

Contact Code 559

**Contact Code 560** 

INSULATOR MATERIAL: THERMOPLASTIC POLYESTER, UL 94V-0 DAP MATERIAL AVAILABLE UPON REQUEST

CONTACT MATERIAL; COPPER ALLOY CONTACT PLATING: GOLD ON THE MATING AREA, TIN PLATING ON THE CONTACT TAILS, NICKEL UNDERPLATE