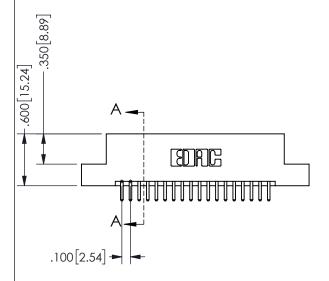

SECTION A-A

ORIGINAL 1

ISSUE NUMBER

**Contact Code 558** 

Contact Code 559

**Contact Code 560** 

INSULATOR MATERIAL: THERMOPLASTIC POLYESTER, UL 94V-0 DAP MATERIAL AVAILABLE UPON REQUEST

CONTACT MATERIAL; COPPER ALLOY CONTACT PLATING: GOLD ON THE MATING AREA, TIN PLATING ON THE CONTACT TAILS, NICKEL UNDERPLATE