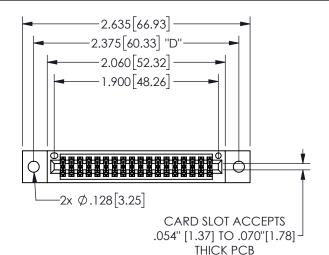

THIS IS A C.A.D. GENERATED DRAWING DO NOT MAKE MANUAL REVISIONS TO MASTER.

ISSUE NUMBER

ORIGINAL

<u>Contact Dimensions:</u>
520-P.C. Tail .030x.018(0.76x0.46) - Tail LG=.175(4.45)
.100 (2.54) Contact Spacing x .200 (5.08) Row Spacing

.160 4.06 .330[8.38] POINT OF CARD SLOT CONTACT .370 9.4

345/395 SERIES CARD EDGE CONNECTOR PART NUMBER: 345-036-520-202

YOUR CONNECTION TO QUALITY & SERVICE

**EDAC INC** TORONTO, ONTARIO CANADA

THESE DRAWINGS AND SPECIFICATIONS ARE THE PROPERTY OF EDAC INC.,AND SHALL NOT BE REPRODUCED, OR COPIED OR USED AS THE BASIS FOR THE MANUFACTURE OR SALE OF APPARATUS WITHOUT WRITTEN PERMISSION.