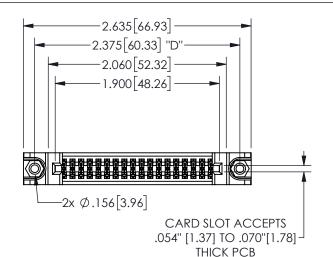

## **SECTION A-A**

345/395 SERIES CARD EDGE CONNECTOR PART NUMBER: 345-036-520-888

YOUR CONNECTION TO QUALITY & SERVICE

**EDAC INC** TORONTO, ONTARIO CANADA

THESE DRAWINGS AND SPECIFICATIONS ARE THE PROPERTY OF EDAC INC., AND SHALL NOT BE REPRODUCED, OR COPIED OR USED AS THE BASIS FOR THE MANUFACTURE OR SALE OF APPARATUS WITHOUT WRITTEN PERMISSION.

| ACAD REFERENCE NO.  | 345-ENG-MASTER   |  |
|---------------------|------------------|--|
| DRAWN: R.STA.MONICA | DATE:MAY.16/2017 |  |
| CHECKED:            | DATE:            |  |
| SCALE: NTS          | SHEET 1 OF 2     |  |
| DRAWING NUMBER      | ISSUE            |  |
| 345-ENG-MASTER      | 1                |  |