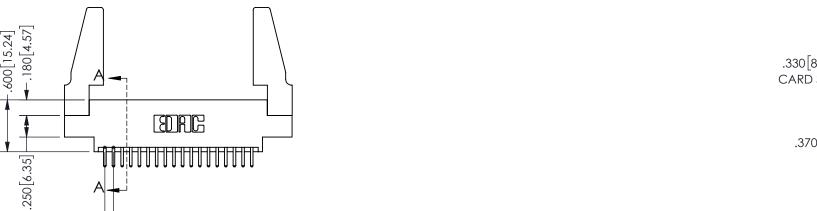

THIS IS A C.A.D. GENERATED DRAWING DO NOT MAKE MANUAL REVISIONS TO MASTER.

ISSUE NUMBER

ORIGINAL

1

.160 4.06 .330[8.38] POINT OF CARD SLOT CONTACT .370 9.4

.100[2.54]

<u>Contact Dimensions:</u>
520-P.C. Tail .030x.018(0.76x0.46) - Tail LG=.175(4.45)
.100 (2.54) Contact Spacing x .200 (5.08) Row Spacing

ORIGINAL 1

ISSUE NUMBER

**Contact Code 558** 

Contact Code 559

**Contact Code 560** 

INSULATOR MATERIAL: THERMOPLASTIC POLYESTER, UL 94V-0 DAP MATERIAL AVAILABLE UPON REQUEST

CONTACT MATERIAL; COPPER ALLOY CONTACT PLATING: GOLD ON THE MATING AREA, TIN PLATING ON THE CONTACT TAILS, NICKEL UNDERPLATE

345/395 SERIES CARD EDGE CONNECTOR CONTACT CODE 555,556,558,559,560 DIMENSIONS

YOUR CONNECTION TO QUALITY & SERVICE

**EDAC INC** TORONTO, ONTARIO CANADA

THESE DRAWINGS AND SPECIFICATIONS ARE THE PROPERTY OF EDAC INC.,AND SHALL NOT BE REPRODUCED, OR COPIED OR USED AS THE BASIS FOR THE MANUFACTURE OR SALE OF APPARATUS WITHOUT WRITTEN PERMISSION.

|  | ACAD REFERENCE NO.  | 345-ENG-MASTER   |        |  |
|--|---------------------|------------------|--------|--|
|  | DRAWN: R.STA.MONICA | DATE:MAY.16/2017 |        |  |
|  | CHECKED:            | DATE:            |        |  |
|  | SCALE: 1:1          | SHEET            | 2 OF 2 |  |
|  | DRAWING NUMBER      |                  | ISSUE  |  |
|  | 345-ENG-MASTER      |                  | 1      |  |