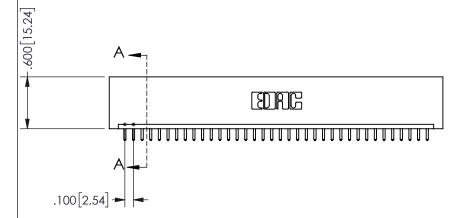

## **SECTION A-A**

345/395 SERIES CARD EDGE CONNECTOR PART NUMBER: 345-036-521-101

YOUR CONNECTION TO QUALITY & SERVICE

**EDAC INC** TORONTO, ONTARIO CANADA

THESE DRAWINGS AND SPECIFICATIONS ARE THE PROPERTY OF EDAC INC.,AND SHALL NOT BE REPRODUCED, OR COPIED OR USED AS THE BASIS FOR THE MANUFACTURE OR SALE OF APPARATUS WITHOUT WRITTEN PERMISSION.

| ACAD REFERENCE NO. |              | 345-ENG-MASTER   |       |
|--------------------|--------------|------------------|-------|
| DRAWN:             | R.STA.MONICA | DATE:MAY.16/2017 |       |
| CHECKE             | D:           | DATE:            |       |
| SCALE:             | NTS          | SHEET            | OF 2  |
| DRAWING NUMBER     |              |                  | ISSUE |
| 345-ENG-MASTER     |              |                  | 1     |
|                    |              |                  |       |