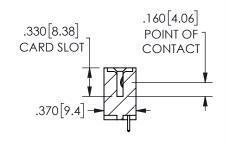

<u>Contact Dimensions:</u>
521-P.C. Tail .025 Sq.(0.64 Sq.) - Tail LG=.150(3.81)
.100 (2.54) Contact Spacing x .200 (5.08) Row Spacing

ISSUE NUMBER ORIGINAL

1

**Contact Code 558** 

Contact Code 559

**Contact Code 560** 

INSULATOR MATERIAL: THERMOPLASTIC POLYESTER, UL 94V-0 DAP MATERIAL AVAILABLE UPON REQUEST

CONTACT MATERIAL; COPPER ALLOY

CONTACT PLATING: GOLD ON THE MATING AREA, TIN PLATING ON THE CONTACT TAILS, NICKEL UNDERPLATE

## 345/395 SERIES CARD EDGE CONNECTOR CONTACT CODE 555,556,558,559,560 DIMENSIONS

YOUR CONNECTION TO QUALITY & SERVICE

**EDAC INC** TORONTO, ONTARIO CANADA

THESE DRAWINGS AND SPECIFICATIONS ARE THE PROPERTY OF EDAC INC.,AND SHALL NOT BE REPRODUCED, OR COPIED OR USED AS THE BASIS FOR THE MANUFACTURE OR SALE OF APPARATUS WITHOUT WRITTEN PERMISSION.

|  | ACAD REFERENCE NO.  | 345-ENG-MASTER   |  |  |
|--|---------------------|------------------|--|--|
|  | DRAWN: R.STA.MONICA | DATE:MAY.16/2017 |  |  |
|  | CHECKED:            | DATE:            |  |  |
|  | SCALE: 1:1          | SHEET 2 OF 2     |  |  |
|  | DRAWING NUMBER      | ISSUE            |  |  |
|  | 345-ENG-MASTER      | 1                |  |  |