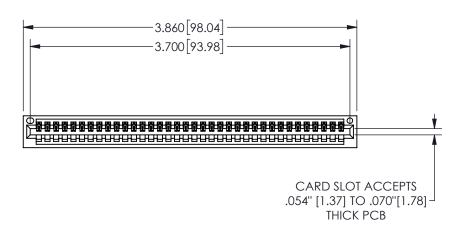

## **SECTION A-A**

345/395 SERIES CARD EDGE CONNECTOR PART NUMBER: 345-036-521-101

YOUR CONNECTION TO QUALITY & SERVICE

**EDAC INC** TORONTO, ONTARIO CANADA

THESE DRAWINGS AND SPECIFICATIONS ARE THE PROPERTY OF EDAC INC.,AND SHALL NOT BE REPRODUCED, OR COPIED OR USED AS THE BASIS FOR THE MANUFACTURE OR SALE OF APPARATUS WITHOUT WRITTEN PERMISSION.

| ACAD REFERENCE NO. |              | 345-ENG-MASTER   |       |
|--------------------|--------------|------------------|-------|
| DRAWN:             | R.STA.MONICA | DATE:MAY.16/2017 |       |
| CHECKE             | D:           | DATE:            |       |
| SCALE:             | NTS          | SHEET            | OF 2  |
| DRAWING NUMBER     |              |                  | ISSUE |
| 345-ENG-MASTER     |              |                  | 1     |
|                    |              |                  |       |