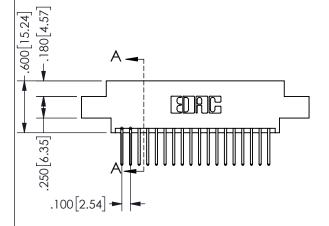

SECTION A-A

ORIGINAL 1

ISSUE NUMBER

**Contact Code 558** 

Contact Code 559

**Contact Code 560** 

INSULATOR MATERIAL: THERMOPLASTIC POLYESTER, UL 94V-0 DAP MATERIAL AVAILABLE UPON REQUEST

CONTACT MATERIAL; COPPER ALLOY CONTACT PLATING: GOLD ON THE MATING AREA, TIN PLATING ON THE CONTACT TAILS, NICKEL UNDERPLATE

345/395 SERIES CARD EDGE CONNECTOR CONTACT CODE 555,556,558,559,560 DIMENSIONS

YOUR CONNECTION TO QUALITY & SERVICE

**EDAC INC** TORONTO, ONTARIO CANADA

THESE DRAWINGS AND SPECIFICATIONS ARE THE PROPERTY OF EDAC INC.,AND SHALL NOT BE REPRODUCED, OR COPIED OR USED AS THE BASIS FOR THE MANUFACTURE OR SALE OF APPARATUS WITHOUT WRITTEN PERMISSION.