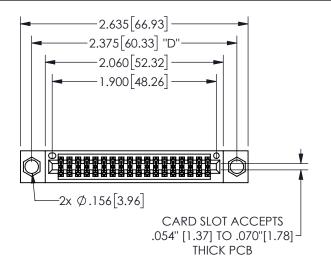

THIS IS A C.A.D. GENERATED DRAWING DO NOT MAKE MANUAL REVISIONS TO MASTER.

ISSUE NUMBER

ORIGINAL

1

<u>Contact Dimensions:</u>
523-P.C. Tail .025 Sq.(0.64 Sq.) - Tail LG=.390(9.91)
.100 (2.54) Contact Spacing x .200 (5.08) Row Spacing

.160 4.06 .330[8.38] POINT OF CARD SLOT CONTACT .370 9.4

345/395 SERIES CARD EDGE CONNECTOR PART NUMBER: 345-036-523-804

YOUR CONNECTION TO QUALITY & SERVICE

**EDAC INC** TORONTO, ONTARIO CANADA

THESE DRAWINGS AND SPECIFICATIONS ARE THE PROPERTY OF EDAC INC.,AND SHALL NOT BE REPRODUCED,OR COPIED OR USED AS THE BASIS FOR THE MANUFACTURE OR SALE OF APPARATUS WITHOUT WRITTEN PERMISSION.