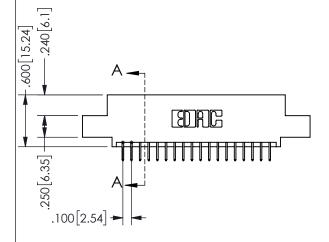

.160 4.06 .330[8.38] POINT OF CARD SLOT CONTACT .370 9.4

SECTION A-A

ORIGINAL 1

ISSUE NUMBER

**Contact Code 558** 

Contact Code 559

**Contact Code 560** 

INSULATOR MATERIAL: THERMOPLASTIC POLYESTER, UL 94V-0 DAP MATERIAL AVAILABLE UPON REQUEST

CONTACT MATERIAL; COPPER ALLOY CONTACT PLATING: GOLD ON THE MATING AREA, TIN PLATING ON THE CONTACT TAILS, NICKEL UNDERPLATE

345/395 SERIES CARD EDGE CONNECTOR CONTACT CODE 555,556,558,559,560 DIMENSIONS

YOUR CONNECTION TO QUALITY & SERVICE

**EDAC INC** TORONTO, ONTARIO CANADA

THESE DRAWINGS AND SPECIFICATIONS ARE THE PROPERTY OF EDAC INC.,AND SHALL NOT BE REPRODUCED, OR COPIED OR USED AS THE BASIS FOR THE MANUFACTURE OR SALE OF APPARATUS WITHOUT WRITTEN PERMISSION.

|  | ACAD REFERENCE NO.  | 345-ENG-MASTER   |        |  |
|--|---------------------|------------------|--------|--|
|  | DRAWN: R.STA.MONICA | DATE:MAY.16/2017 |        |  |
|  | CHECKED:            | DATE:            |        |  |
|  | SCALE: 1:1          | SHEET            | 2 OF 2 |  |
|  | DRAWING NUMBER      |                  | ISSUE  |  |
|  | 345-ENG-MASTER      |                  | 1      |  |