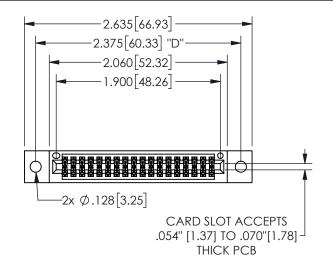

THIS IS A C.A.D. GENERATED DRAWING DO NOT MAKE MANUAL REVISIONS TO MASTER.

ISSUE NUMBER

ORIGINAL

<u>Contact Dimensions:</u>
524-P.C. Tail .018 Sq.(0.46 Sq.) - Tail LG=.175(4.45)
.100 (2.54) Contact Spacing x .200 (5.08) Row Spacing

## 345/395 SERIES CARD EDGE CONNECTOR PART NUMBER: 345-036-524-502

YOUR CONNECTION TO QUALITY & SERVICE

**EDAC INC** TORONTO, ONTARIO CANADA

THESE DRAWINGS AND SPECIFICATIONS ARE THE PROPERTY OF EDAC INC.,AND SHALL NOT BE REPRODUCED, OR COPIED OR USED AS THE BASIS FOR THE MANUFACTURE OR SALE OF APPARATUS WITHOUT WRITTEN PERMISSION.

| ACAD REFERENCE NO.  | 345-ENG-MASTER  |  |
|---------------------|-----------------|--|
| DRAWN: R.STA.MONICA | DATEMAY.16/2017 |  |
| CHECKED:            | DATE:           |  |
| SCALE: NTS          | SHEET 1 OF 2    |  |
| DRAWING NUMBER      | ISSUE           |  |
| 345-ENG-MASTER      | 1               |  |
|                     |                 |  |