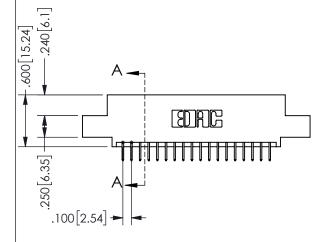

SECTION A-A

ORIGINAL 1

ISSUE NUMBER

**Contact Code 558** 

Contact Code 559

**Contact Code 560** 

INSULATOR MATERIAL: THERMOPLASTIC POLYESTER, UL 94V-0 DAP MATERIAL AVAILABLE UPON REQUEST

CONTACT MATERIAL; COPPER ALLOY CONTACT PLATING: GOLD ON THE MATING AREA, TIN PLATING ON THE CONTACT TAILS, NICKEL UNDERPLATE

345/395 SERIES CARD EDGE CONNECTOR CONTACT CODE 555,556,558,559,560 DIMENSIONS

YOUR CONNECTION TO QUALITY & SERVICE

**EDAC INC** TORONTO, ONTARIO CANADA

THESE DRAWINGS AND SPECIFICATIONS ARE THE PROPERTY OF EDAC INC.,AND SHALL NOT BE REPRODUCED, OR COPIED OR USED AS THE BASIS FOR THE MANUFACTURE OR SALE OF APPARATUS WITHOUT WRITTEN PERMISSION.