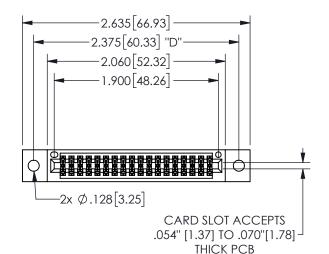

## -.180[4.57] .600[15.24] ROPICS .250[6.35] .100[2.54]

<u>Contact Dimensions:</u>
524-P.C. Tail .018 Sq.(0.46 Sq.) - Tail LG=.175(4.45)
.100 (2.54) Contact Spacing x .200 (5.08) Row Spacing

345/395 SERIES CARD EDGE CONNECTOR PART NUMBER: 345-036-524-802