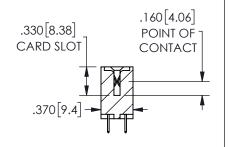

SECTION A-A

ORIGINAL 1

ISSUE NUMBER

**Contact Code 558** 

Contact Code 559

**Contact Code 560** 

INSULATOR MATERIAL: THERMOPLASTIC POLYESTER, UL 94V-0 DAP MATERIAL AVAILABLE UPON REQUEST

CONTACT MATERIAL; COPPER ALLOY CONTACT PLATING: GOLD ON THE MATING AREA, TIN PLATING ON THE CONTACT TAILS, NICKEL UNDERPLATE