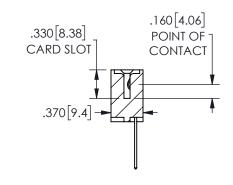

SECTION A-A

ISSUE NUMBER ORIGINAL

1

**Contact Code 558** 

Contact Code 559

Contact Code 560

INSULATOR MATERIAL: THERMOPLASTIC POLYESTER, UL 94V-0 DAP MATERIAL AVAILABLE UPON REQUEST

CONTACT MATERIAL; COPPER ALLOY

CONTACT PLATING: GOLD ON THE MATING AREA, TIN PLATING ON THE CONTACT TAILS, NICKEL UNDERPLATE