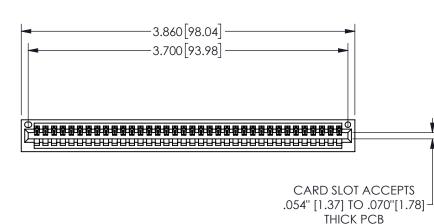

THIS IS A C.A.D. GENERATED DRAWING DO NOT MAKE MANUAL REVISIONS TO MASTER.

ISSUE NUMBER

ORIGINAL

1

<u>Contact Dimensions:</u>
540-Wire Wrap .025 Sq.(0.64 Sq.) - Tail LG=.560(14.22)
.100 (2.54) Contact Spacing x .200 (5.08) Row Spacing

345/395 SERIES CARD EDGE CONNECTOR PART NUMBER: 345-036-540-101

YOUR CONNECTION TO QUALITY & SERVICE

**EDAC INC** TORONTO, ONTARIO CANADA

THESE DRAWINGS AND SPECIFICATIONS ARE THE PROPERTY OF EDAC INC.,AND SHALL NOT BE REPRODUCED, OR COPIED OR USED AS THE BASIS FOR THE MANUFACTURE OR SALE OF APPARATUS WITHOUT WRITTEN PERMISSION.