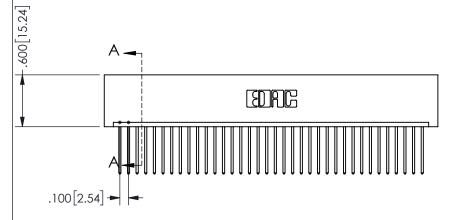

THIS IS A C.A.D. GENERATED DRAWING DO NOT MAKE MANUAL REVISIONS TO MASTER.

ISSUE NUMBER

ORIGINAL

1

<u>Contact Dimensions:</u>
540-Wire Wrap .025 Sq.(0.64 Sq.) - Tail LG=.560(14.22)
.100 (2.54) Contact Spacing x .200 (5.08) Row Spacing

345/395 SERIES CARD EDGE CONNECTOR PART NUMBER: 345-036-540-101

YOUR CONNECTION TO QUALITY & SERVICE

**EDAC INC** TORONTO, ONTARIO CANADA

THESE DRAWINGS AND SPECIFICATIONS ARE THE PROPERTY OF EDAC INC.,AND SHALL NOT BE REPRODUCED, OR COPIED OR USED AS THE BASIS FOR THE MANUFACTURE OR SALE OF APPARATUS WITHOUT WRITTEN PERMISSION.