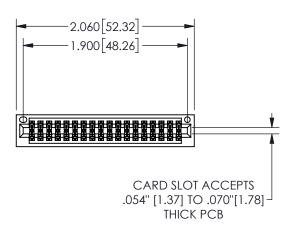

## 345/395 SERIES CARD EDGE CONNECTOR PART NUMBER: 345-036-540-201

YOUR CONNECTION TO QUALITY & SERVICE

**EDAC INC** TORONTO, ONTARIO CANADA

THESE DRAWINGS AND SPECIFICATIONS ARE THE PROPERTY OF EDAC INC.,AND SHALL NOT BE REPRODUCED, OR COPIED OR USED AS THE BASIS FOR THE MANUFACTURE OR SALE OF APPARATUS WITHOUT WRITTEN PERMISSION.

.160 4.06 .330[8.38] POINT OF CARD SLOT CONTACT .370 [9.4]