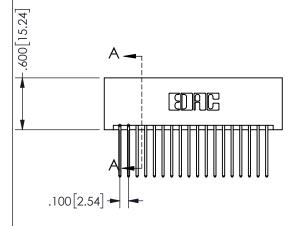

SECTION A\_A

ORIGINAL 1

ISSUE NUMBER

**Contact Code 558** 

Contact Code 559

**Contact Code 560** 

INSULATOR MATERIAL: THERMOPLASTIC POLYESTER, UL 94V-0 DAP MATERIAL AVAILABLE UPON REQUEST

CONTACT MATERIAL; COPPER ALLOY CONTACT PLATING: GOLD ON THE MATING AREA, TIN PLATING ON THE CONTACT TAILS, NICKEL UNDERPLATE

345/395 SERIES CARD EDGE CONNECTOR CONTACT CODE 555,556,558,559,560 DIMENSIONS

YOUR CONNECTION TO QUALITY & SERVICE

**EDAC INC** TORONTO, ONTARIO CANADA

THESE DRAWINGS AND SPECIFICATIONS ARE THE PROPERTY OF EDAC INC.,AND SHALL NOT BE REPRODUCED, OR COPIED OR USED AS THE BASIS FOR THE MANUFACTURE OR SALE OF APPARATUS WITHOUT WRITTEN PERMISSION.