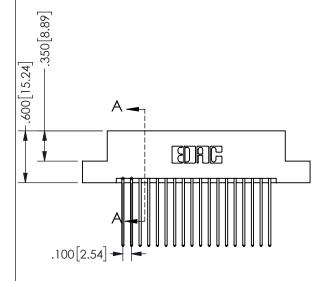

SECTION A-A

.160 4.06 .330[8.38] POINT OF CARD SLOT CONTACT .370 9.4

ORIGINAL 1

ISSUE NUMBER

**Contact Code 558** 

Contact Code 559

**Contact Code 560** 

INSULATOR MATERIAL: THERMOPLASTIC POLYESTER, UL 94V-0 DAP MATERIAL AVAILABLE UPON REQUEST

CONTACT MATERIAL; COPPER ALLOY CONTACT PLATING: GOLD ON THE MATING AREA, TIN PLATING ON THE CONTACT TAILS, NICKEL UNDERPLATE

345/395 SERIES CARD EDGE CONNECTOR CONTACT CODE 555,556,558,559,560 DIMENSIONS