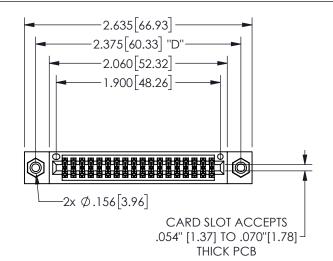

345/395 SERIES CARD EDGE CONNECTOR PART NUMBER: 345-036-541-208

YOUR CONNECTION TO QUALITY & SERVICE

**EDAC INC** TORONTO, ONTARIO CANADA

THESE DRAWINGS AND SPECIFICATIONS ARE THE PROPERTY OF EDAC INC.,AND SHALL NOT BE REPRODUCED,OR COPIED OR USED AS THE BASIS FOR THE MANUFACTURE OR SALE OF APPARATUS WITHOUT WRITTEN PERMISSION.

THIS IS A C.A.D. GENERATED DRAWING DO NOT MAKE MANUAL REVISIONS TO MASTER.

ISSUE NUMBER

ORIGINAL

1

<u>Contact Dimensions:</u>
541-Wire Wrap .025 Sq.(0.64 Sq.) - Tail LG=.750(19.05)
.100 (2.54) Contact Spacing x .200 (5.08) Row Spacing