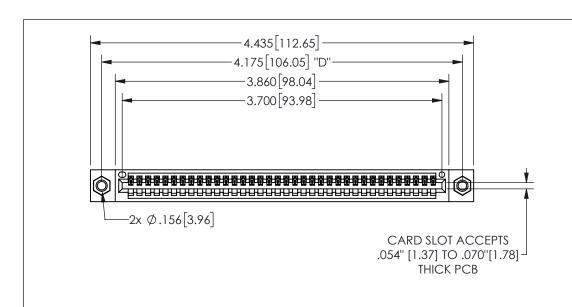

## 345/395 SERIES CARD EDGE CONNECTOR CONTACT CODE 555,556,558,559,560 DIMENSIONS

YOUR CONNECTION TO QUALITY & SERVICE

**EDAC INC** TORONTO, ONTARIO CANADA

THESE DRAWINGS AND SPECIFICATIONS ARE THE PROPERTY OF EDAC INC.,AND SHALL NOT BE REPRODUCED, OR COPIED OR USED AS THE BASIS FOR THE MANUFACTURE OR SALE OF APPARATUS WITHOUT WRITTEN PERMISSION.