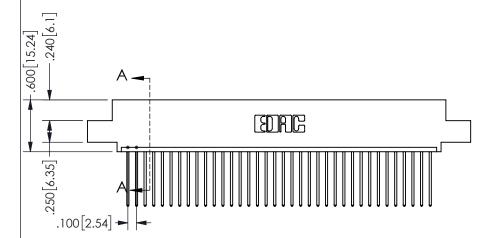

THIS IS A C.A.D. GENERATED DRAWING DO NOT MAKE MANUAL REVISIONS TO MASTER.

ISSUE NUMBER

ORIGINAL

1

.160 4.06 .330[8.38] POINT OF CARD SLOT CONTACT .370 9.4

<u>Contact Dimensions:</u>
542-Wire Wrap .025 Sq.(0.64 Sq.) - Tail LG=.645(16.38)
.100 (2.54) Contact Spacing x .200 (5.08) Row Spacing

SECTION A-A

ISSUE NUMBER ORIGINAL

1

**Contact Code 558** 

Contact Code 559

**Contact Code 560** 

INSULATOR MATERIAL: THERMOPLASTIC POLYESTER, UL 94V-0 DAP MATERIAL AVAILABLE UPON REQUEST

CONTACT MATERIAL; COPPER ALLOY

CONTACT PLATING: GOLD ON THE MATING AREA, TIN PLATING ON THE CONTACT TAILS, NICKEL UNDERPLATE