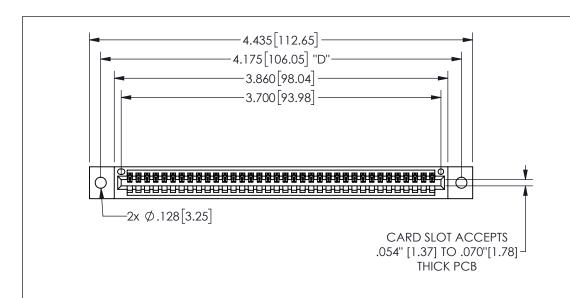

345/395 SERIES CARD EDGE CONNECTOR PART NUMBER: 345-036-542-402

YOUR CONNECTION TO QUALITY & SERVICE

**EDAC INC** TORONTO, ONTARIO CANADA

THESE DRAWINGS AND SPECIFICATIONS ARE THE PROPERTY OF EDAC INC.,AND SHALL NOT BE REPRODUCED, OR COPIED OR USED AS THE BASIS FOR THE MANUFACTURE OR SALE OF APPARATUS WITHOUT WRITTEN PERMISSION.

| ACAD REFERENCE NO.  |          | 345-ENG-MASTER  |       |
|---------------------|----------|-----------------|-------|
| DRAWN: R.STA.MONICA |          | DATEMAY.16/2017 |       |
| CHECKED:            |          | DATE:           |       |
| SCALE:              | NTS      | SHEET           | OF 2  |
| DRAWING             | G NUMBER |                 | ISSUE |
| 345-ENG-MASTER      |          |                 | 1     |