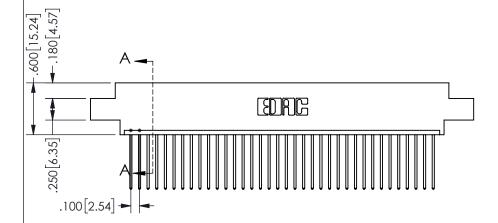

SECTION A-A

ISSUE NUMBER ORIGINAL

1

**Contact Code 558** 

Contact Code 559

**Contact Code 560** 

INSULATOR MATERIAL: THERMOPLASTIC POLYESTER, UL 94V-0 DAP MATERIAL AVAILABLE UPON REQUEST

CONTACT MATERIAL; COPPER ALLOY

CONTACT PLATING: GOLD ON THE MATING AREA, TIN PLATING ON THE CONTACT TAILS, NICKEL UNDERPLATE

## 345/395 SERIES CARD EDGE CONNECTOR CONTACT CODE 555,556,558,559,560 DIMENSIONS

YOUR CONNECTION TO QUALITY & SERVICE

**EDAC INC** TORONTO, ONTARIO CANADA

THESE DRAWINGS AND SPECIFICATIONS ARE THE PROPERTY OF EDAC INC.,AND SHALL NOT BE REPRODUCED, OR COPIED OR USED AS THE BASIS FOR THE MANUFACTURE OR SALE OF APPARATUS WITHOUT WRITTEN PERMISSION.

| ACAD REFERENCE NO.  | 345-ENG-MASTER   |
|---------------------|------------------|
| DRAWN: R.STA.MONICA | DATE:MAY.16/2017 |
| CHECKED:            | DATE:            |
| SCALE: 1:1          | SHEET 2 OF 2     |
| DRAWING NUMBER      | ISSUE            |
| 345-ENG-MASTER      | 1                |