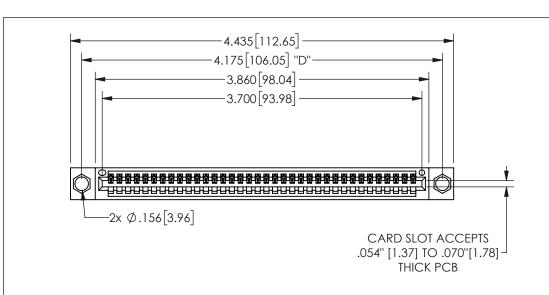

345/395 SERIES CARD EDGE CONNECTOR PART NUMBER: 345-036-542-604

YOUR CONNECTION TO QUALITY & SERVICE

**EDAC INC** TORONTO, ONTARIO CANADA

THESE DRAWINGS AND SPECIFICATIONS ARE THE PROPERTY OF EDAC INC.,AND SHALL NOT BE REPRODUCED, OR COPIED OR USED AS THE BASIS FOR THE MANUFACTURE OR SALE OF APPARATUS WITHOUT WRITTEN PERMISSION.

|          | OLOHOT ( / (        |                |       |
|----------|---------------------|----------------|-------|
|          | ACAD REFERENCE NO.  | 345-ENG-MASTER |       |
|          | DRAWN: R.STA.MONICA | DATE:MAY.16    | /2017 |
| CHECKED: |                     | DATE:          |       |
|          | SCALE: NTS          | SHEET 1 C      | )F 2  |
|          | DRAWING NUMBER      | IS             | SUE   |
|          | 345-ENG-MASTER      |                | 1     |
|          |                     |                |       |