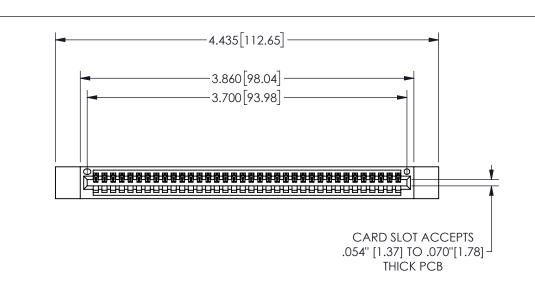

345/395 SERIES CARD EDGE CONNECTOR PART NUMBER: 345-036-542-612

YOUR CONNECTION TO QUALITY & SERVICE

**EDAC INC** TORONTO, ONTARIO CANADA

THESE DRAWINGS AND SPECIFICATIONS ARE THE PROPERTY OF EDAC INC.,AND SHALL NOT BE REPRODUCED, OR COPIED OR USED AS THE BASIS FOR THE MANUFACTURE OR SALE OF APPARATUS WITHOUT WRITTEN PERMISSION.

## 345/395 SERIES CARD EDGE CONNECTOR CONTACT CODE 555,556,558,559,560 DIMENSIONS

YOUR CONNECTION TO QUALITY & SERVICE

**EDAC INC** TORONTO, ONTARIO CANADA

THESE DRAWINGS AND SPECIFICATIONS ARE THE PROPERTY OF EDAC INC.,AND SHALL NOT BE REPRODUCED, OR COPIED OR USED AS THE BASIS FOR THE MANUFACTURE OR SALE OF APPARATUS WITHOUT WRITTEN PERMISSION.