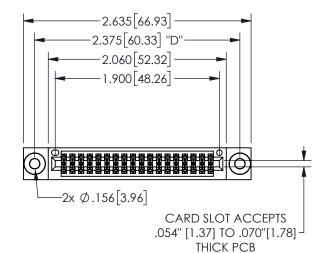

## 345/395 SERIES CARD EDGE CONNECTOR PART NUMBER: 345-036-542-803

YOUR CONNECTION TO QUALITY & SERVICE

**EDAC INC** TORONTO, ONTARIO CANADA

THESE DRAWINGS AND SPECIFICATIONS ARE THE PROPERTY OF EDAC INC.,AND SHALL NOT BE REPRODUCED,OR COPIED OR USED AS THE BASIS FOR THE MANUFACTURE OR SALE OF APPARATUS WITHOUT WRITTEN PERMISSION.

|          | OLOHOT ( / (        |                  |      |  |
|----------|---------------------|------------------|------|--|
|          | ACAD REFERENCE NO.  | 345-ENG-MASTER   |      |  |
|          | DRAWN: R.STA.MONICA | DATE:MAY.16/2017 |      |  |
| CHECKED: |                     | DATE:            |      |  |
|          | SCALE: NTS          | SHEET 1 C        | )F 2 |  |
|          | DRAWING NUMBER      | IS               | SUE  |  |
|          | 345-ENG-MASTER      |                  | 1    |  |
|          |                     |                  |      |  |