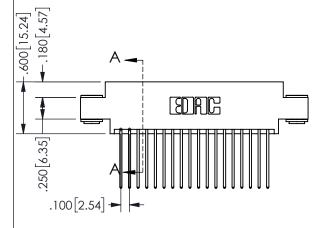

THIS IS A C.A.D. GENERATED DRAWING DO NOT MAKE MANUAL REVISIONS TO MASTER.

ISSUE NUMBER

ORIGINAL

1

<u>Contact Dimensions:</u>
542-Wire Wrap .025 Sq.(0.64 Sq.) - Tail LG=.645(16.38)
.100 (2.54) Contact Spacing x .200 (5.08) Row Spacing

.330[8.38] POINT OF CARD SLOT CONTACT .370 9.4

.160 4.06

SECTION A-A

ORIGINAL 1

ISSUE NUMBER

**Contact Code 558** 

Contact Code 559

**Contact Code 560** 

INSULATOR MATERIAL: THERMOPLASTIC POLYESTER, UL 94V-0 DAP MATERIAL AVAILABLE UPON REQUEST

CONTACT MATERIAL; COPPER ALLOY CONTACT PLATING: GOLD ON THE MATING AREA, TIN PLATING ON THE CONTACT TAILS, NICKEL UNDERPLATE

345/395 SERIES CARD EDGE CONNECTOR CONTACT CODE 555,556,558,559,560 DIMENSIONS

YOUR CONNECTION TO QUALITY & SERVICE

**EDAC INC** TORONTO, ONTARIO CANADA

THESE DRAWINGS AND SPECIFICATIONS ARE THE PROPERTY OF EDAC INC.,AND SHALL NOT BE REPRODUCED, OR COPIED OR USED AS THE BASIS FOR THE MANUFACTURE OR SALE OF APPARATUS WITHOUT WRITTEN PERMISSION.

| ACAD REFERENCE NO.  | 345-ENG-MASTER   |        |  |
|---------------------|------------------|--------|--|
| DRAWN: R.STA.MONICA | DATE:MAY.16/2017 |        |  |
| CHECKED:            | DATE:            |        |  |
| SCALE: 1:1          | SHEET            | 2 OF 2 |  |
| DRAWING NUMBER      |                  | ISSUE  |  |
| 345-ENG-MASTER      |                  | 1      |  |