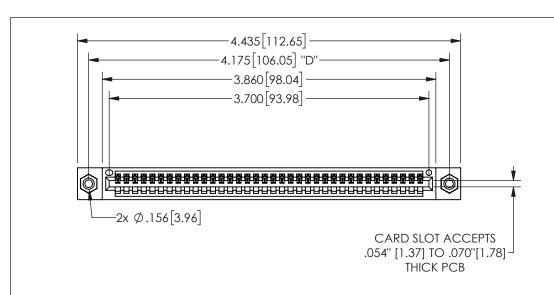

## 345/395 SERIES CARD EDGE CONNECTOR PART NUMBER: 345-036-544-408

YOUR CONNECTION TO QUALITY & SERVICE

**EDAC INC** TORONTO, ONTARIO CANADA

THESE DRAWINGS AND SPECIFICATIONS ARE THE PROPERTY OF EDAC INC.,AND SHALL NOT BE REPRODUCED, OR COPIED OR USED AS THE BASIS FOR THE MANUFACTURE OR SALE OF APPARATUS WITHOUT WRITTEN PERMISSION.

| ACAD REFERENCE NO. |                | 345-ENG-MASTER |           |
|--------------------|----------------|----------------|-----------|
| DRAWN:             | R.STA.MONICA   | DATEMA         | Y.16/2017 |
| CHECKED:           |                | DATE:          |           |
| SCALE:             | NTS            | SHEET          | OF 2      |
| DRAWIN             | G NUMBER       |                | ISSUE     |
|                    | 345-ENG-MASTER |                | 1         |