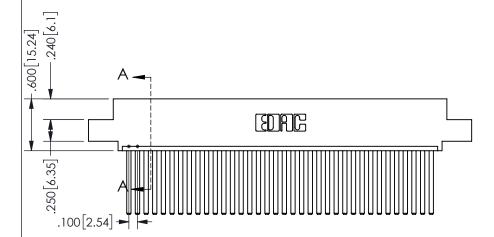

THIS IS A C.A.D. GENERATED DRAWING DO NOT MAKE MANUAL REVISIONS TO MASTER.

ORIGINAL

.160 4.06 .330[8.38] POINT OF CARD SLOT CONTACT .370 9.4

<u>Contact Dimensions:</u> 544-Wire Wrap .050x.025(1.27x0.64) - Tail LG=.750(19.05)

.100 (2.54) Contact Spacing x .200 (5.08) Row Spacing

SECTION A-A

ISSUE NUMBER ORIGINAL

1

**Contact Code 558** 

Contact Code 559

**Contact Code 560** 

INSULATOR MATERIAL: THERMOPLASTIC POLYESTER, UL 94V-0 DAP MATERIAL AVAILABLE UPON REQUEST

CONTACT MATERIAL; COPPER ALLOY

CONTACT PLATING: GOLD ON THE MATING AREA, TIN PLATING ON THE CONTACT TAILS, NICKEL UNDERPLATE

## 345/395 SERIES CARD EDGE CONNECTOR CONTACT CODE 555,556,558,559,560 DIMENSIONS

YOUR CONNECTION TO QUALITY & SERVICE

**EDAC INC** TORONTO, ONTARIO CANADA

THESE DRAWINGS AND SPECIFICATIONS ARE THE PROPERTY OF EDAC INC.,AND SHALL NOT BE REPRODUCED, OR COPIED OR USED AS THE BASIS FOR THE MANUFACTURE OR SALE OF APPARATUS WITHOUT WRITTEN PERMISSION.

| ACAD REFERENCE NO.  | 345-ENG-MASTER   |
|---------------------|------------------|
| DRAWN: R.STA.MONICA | DATE:MAY.16/2017 |
| CHECKED:            | DATE:            |
| SCALE: 1:1          | SHEET 2 OF 2     |
| DRAWING NUMBER      | ISSUE            |
| 345-ENG-MASTER      | 1                |