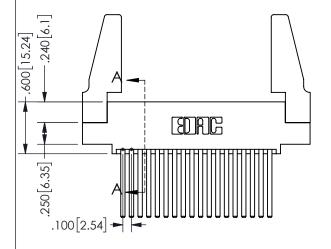

ORIGINAL 1

ISSUE NUMBER

**Contact Code 558** 

Contact Code 559

Contact Code 560

INSULATOR MATERIAL: THERMOPLASTIC POLYESTER, UL 94V-0 DAP MATERIAL AVAILABLE UPON REQUEST

CONTACT MATERIAL; COPPER ALLOY CONTACT PLATING: GOLD ON THE MATING AREA, TIN PLATING ON THE CONTACT TAILS, NICKEL UNDERPLATE

345/395 SERIES CARD EDGE CONNECTOR CONTACT CODE 555,556,558,559,560 DIMENSIONS

YOUR CONNECTION TO QUALITY & SERVICE

**EDAC INC** TORONTO, ONTARIO CANADA

THESE DRAWINGS AND SPECIFICATIONS ARE THE PROPERTY OF EDAC INC.,AND SHALL NOT BE REPRODUCED, OR COPIED OR USED AS THE BASIS FOR THE MANUFACTURE OR SALE OF APPARATUS WITHOUT WRITTEN PERMISSION.

|  | ACAD REFERENCE NO.  | 345-ENG-MASTER   |        |  |
|--|---------------------|------------------|--------|--|
|  | DRAWN: R.STA.MONICA | DATE:MAY.16/2017 |        |  |
|  | CHECKED:            | DATE:            |        |  |
|  | SCALE: 1:1          | SHEET            | 2 OF 2 |  |
|  | DRAWING NUMBER      |                  | ISSUE  |  |
|  | 345-ENG-MASTER      |                  | 1      |  |