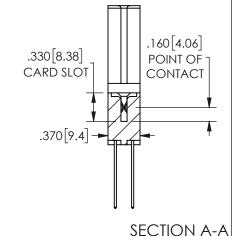

ORIGINAL 1

ISSUE NUMBER

**Contact Code 558** 

Contact Code 559

Contact Code 560

INSULATOR MATERIAL: THERMOPLASTIC POLYESTER, UL 94V-0 DAP MATERIAL AVAILABLE UPON REQUEST

CONTACT MATERIAL; COPPER ALLOY CONTACT PLATING: GOLD ON THE MATING AREA, TIN PLATING ON THE CONTACT TAILS, NICKEL UNDERPLATE

345/395 SERIES CARD EDGE CONNECTOR CONTACT CODE 555,556,558,559,560 DIMENSIONS

YOUR CONNECTION TO QUALITY & SERVICE

**EDAC INC** TORONTO, ONTARIO CANADA

THESE DRAWINGS AND SPECIFICATIONS ARE THE PROPERTY OF EDAC INC.,AND SHALL NOT BE REPRODUCED, OR COPIED OR USED AS THE BASIS FOR THE MANUFACTURE OR SALE OF APPARATUS WITHOUT WRITTEN PERMISSION.

|  | ACAD REFERENCE NO.  | 345-ENG-MASTER   |        |  |
|--|---------------------|------------------|--------|--|
|  | DRAWN: R.STA.MONICA | DATE:MAY.16/2017 |        |  |
|  | CHECKED:            | DATE:            |        |  |
|  | SCALE: 1:1          | SHEET            | 2 OF 2 |  |
|  | DRAWING NUMBER      |                  | ISSUE  |  |
|  | 345-ENG-MASTER      |                  | 1      |  |