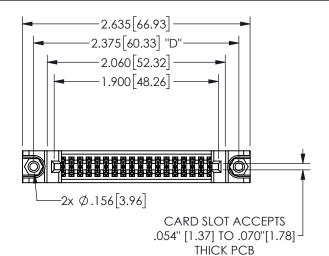

THIS IS A C.A.D. GENERATED DRAWING DO NOT MAKE MANUAL REVISIONS TO MASTER.

ISSUE NUMBER

ORIGINAL

<u>Contact Dimensions:</u> 544-Wire Wrap .050x.025(1.27x0.64) - Tail LG=.750(19.05)

.100 (2.54) Contact Spacing x .200 (5.08) Row Spacing

## 345/395 SERIES CARD EDGE CONNECTOR PART NUMBER: 345-036-544-588

YOUR CONNECTION TO QUALITY & SERVICE

**EDAC INC** TORONTO, ONTARIO CANADA

THESE DRAWINGS AND SPECIFICATIONS ARE THE PROPERTY OF EDAC INC.,AND SHALL NOT BE REPRODUCED,OR COPIED OR USED AS THE BASIS FOR THE MANUFACTURE OR SALE OF APPARATUS WITHOUT WRITTEN PERMISSION.

| ACAD REFERENCE NO.  | 345-ENG-MASTER   |  |
|---------------------|------------------|--|
| DRAWN: R.STA.MONICA | DATE:MAY.16/2017 |  |
| CHECKED:            | DATE:            |  |
| SCALE: NTS          | SHEET 1 OF 2     |  |
| DRAWING NUMBER      | ISSUE            |  |
| 345-ENG-MASTER      | 1                |  |
|                     |                  |  |