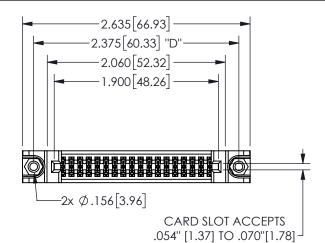

## 345/395 SERIES CARD EDGE CONNECTOR PART NUMBER: 345-036-556-288

YOUR CONNECTION TO QUALITY & SERVICE

**EDAC INC** TORONTO, ONTARIO CANADA

THESE DRAWINGS AND SPECIFICATIONS ARE THE PROPERTY OF EDAC INC.,AND SHALL NOT BE REPRODUCED, OR COPIED OR USED AS THE BASIS FOR THE MANUFACTURE OR SALE OF APPARATUS WITHOUT WRITTEN PERMISSION.

| OLOHOT ( / )       |              |                  |       |
|--------------------|--------------|------------------|-------|
| ACAD REFERENCE NO. |              | 345-ENG-MASTER   |       |
| DRAWN:             | R.STA.MONICA | DATE:MAY.16/2017 |       |
| CHECKED:           |              | DATE:            |       |
| SCALE:             | NTS          | SHEET            | OF 2  |
| DRAWING NUMBER     |              |                  | ISSUE |
| 345-ENG-MASTER     |              |                  | 1     |