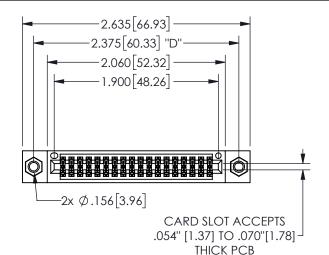

## **SECTION A-A**

345/395 SERIES CARD EDGE CONNECTOR PART NUMBER: 345-036-556-807

**EDAC INC** TORONTO, ONTARIO CANADA

THESE DRAWINGS AND SPECIFICATIONS ARE THE PROPERTY OF EDAC INC.,AND SHALL NOT BE REPRODUCED, OR COPIED OR USED AS THE BASIS FOR THE MANUFACTURE OR SALE OF APPARATUS WITHOUT WRITTEN PERMISSION.

| ACAD REFERENCE NO.  | 345-ENG-MASTER  |  |
|---------------------|-----------------|--|
| DRAWN: R.STA.MONICA | DATEMAY.16/2017 |  |
| CHECKED:            | DATE:           |  |
| SCALE: NTS          | SHEET 1 OF 2    |  |
| DRAWING NUMBER      | ISSUE           |  |
| 345-ENG-MASTER      | 1               |  |