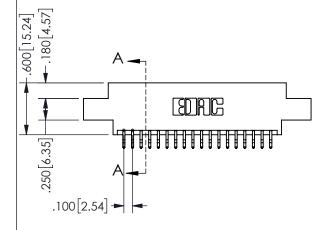

## <u>Contact Dimensions:</u> 556-Extender Board Bend (Code 520 Contacts) See Sheet 2 for Contact Code 555, 556, 558, 559, 560 **Dimensions**

.160 4.06 .330[8.38] POINT OF CARD SLOT CONTACT

## **SECTION A-A**

345/395 SERIES CARD EDGE CONNECTOR PART NUMBER: 345-036-556-807

**EDAC INC** TORONTO, ONTARIO CANADA

THESE DRAWINGS AND SPECIFICATIONS ARE THE PROPERTY OF EDAC INC.,AND SHALL NOT BE REPRODUCED, OR COPIED OR USED AS THE BASIS FOR THE MANUFACTURE OR SALE OF APPARATUS WITHOUT WRITTEN PERMISSION.