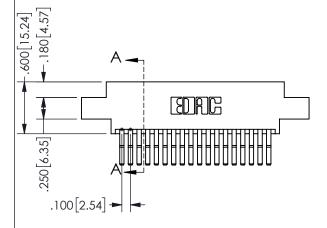

## <u>Contact Dimensions:</u> 560-Extender Board Bend (Code 523 Contacts) See Sheet 2 for Contact Code 555, 556, 558, 559, 560 **Dimensions**

.330[8.38] POINT OF CARD SLOT CONTACT .370 9.4

## SECTION A-A

.160 4.06

345/395 SERIES CARD EDGE CONNECTOR PART NUMBER: 345-036-560-804

**EDAC INC** TORONTO, ONTARIO CANADA

THESE DRAWINGS AND SPECIFICATIONS ARE THE PROPERTY OF EDAC INC.,AND SHALL NOT BE REPRODUCED, OR COPIED OR USED AS THE BASIS FOR THE MANUFACTURE OR SALE OF APPARATUS WITHOUT WRITTEN PERMISSION.