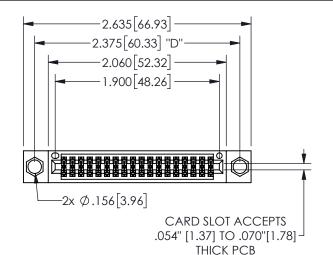

## SECTION A-A

.160 4.06

345/395 SERIES CARD EDGE CONNECTOR PART NUMBER: 345-036-560-804

**EDAC INC** TORONTO, ONTARIO CANADA

THESE DRAWINGS AND SPECIFICATIONS ARE THE PROPERTY OF EDAC INC.,AND SHALL NOT BE REPRODUCED, OR COPIED OR USED AS THE BASIS FOR THE MANUFACTURE OR SALE OF APPARATUS WITHOUT WRITTEN PERMISSION.

| ACAD REFERENCE NO.  | 345-ENG-MASTER   |  |
|---------------------|------------------|--|
| DRAWN: R.STA.MONICA | DATE:MAY.16/2017 |  |
| CHECKED:            | DATE:            |  |
| SCALE: NTS          | SHEET 1 OF 2     |  |
| DRAWING NUMBER      | ISSUE            |  |
| 345-ENG-MASTER      | 1                |  |
|                     |                  |  |