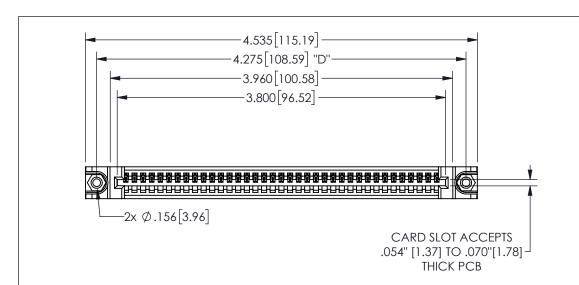

THIS IS A C.A.D. GENERATED DRAWING DO NOT MAKE MANUAL REVISIONS TO MASTER.

ISSUE NUMBER

ORIGINAL

1

.160 4.06 .330[8.38] POINT OF CARD SLOT CONTACT .370 9.4

.350[8.89] .600[15.24] .100[2.54]

<u>Contact Dimensions:</u>
500-Wire Hole .050x.025(1.27x0.64) - Tail LG=.260(6.60) .100 (2.54) Contact Spacing x .200 (5.08) Row Spacing

| 345/395 SERIES CARD EDGE CONNECTOR |
|------------------------------------|
| PART NUMBER: 345-037-500-188       |

YOUR CONNECTION TO QUALITY & SERVICE

**EDAC INC** TORONTO, ONTARIO CANADA

THESE DRAWINGS AND SPECIFICATIONS ARE THE PROPERTY OF EDAC INC.,AND SHALL NOT BE REPRODUCED, OR COPIED OR USED AS THE BASIS FOR THE MANUFACTURE OR SALE OF APPARATUS WITHOUT WRITTEN PERMISSION.