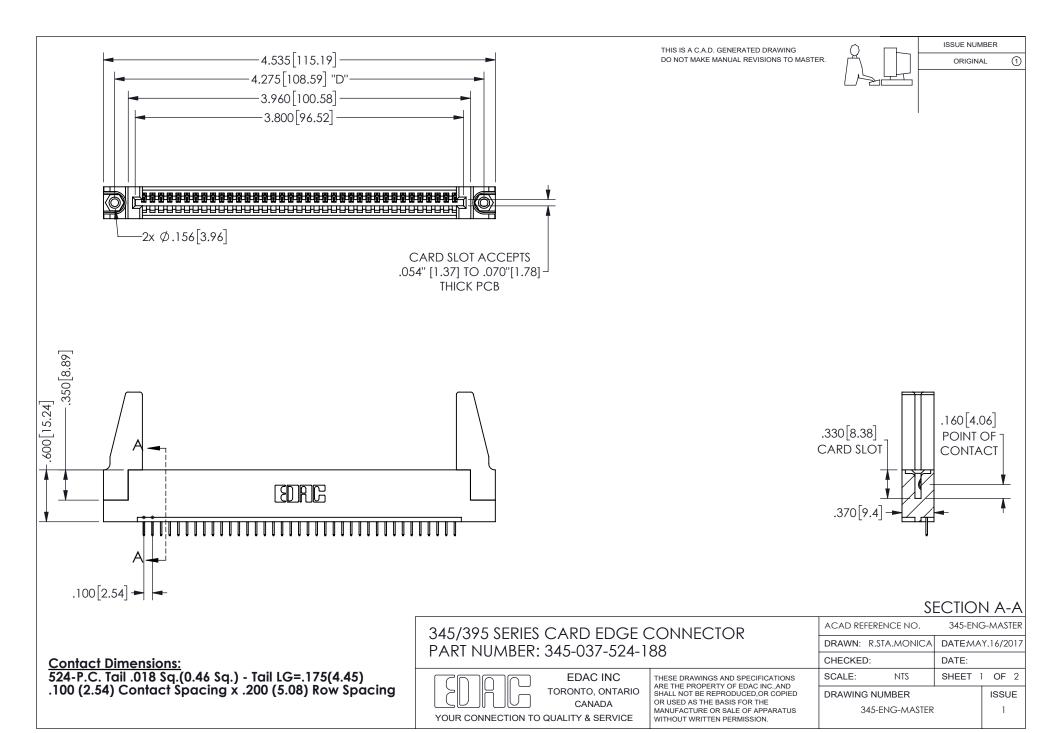

## 345/395 SERIES CARD EDGE CONNECTOR CONTACT CODE 555,556,558,559,560 DIMENSIONS

YOUR CONNECTION TO QUALITY & SERVICE

**EDAC INC** TORONTO, ONTARIO CANADA

THESE DRAWINGS AND SPECIFICATIONS ARE THE PROPERTY OF EDAC INC.,AND SHALL NOT BE REPRODUCED, OR COPIED OR USED AS THE BASIS FOR THE MANUFACTURE OR SALE OF APPARATUS WITHOUT WRITTEN PERMISSION.