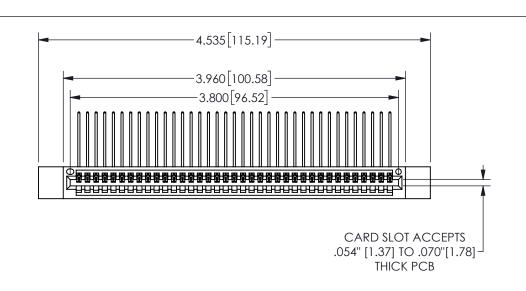

| 345/395 SERIES CARD EDGE CONNECTOR |  |
|------------------------------------|--|
| PART NUMBER: 345-037-559-612       |  |

YOUR CONNECTION TO QUALITY & SERVICE

**EDAC INC** TORONTO, ONTARIO CANADA

ARE THE PROPERTY OF EDAC INC.,AND SHALL NOT BE REPRODUCED, OR COPIED OR USED AS THE BASIS FOR THE MANUFACTURE OR SALE OF APPARATUS WITHOUT WRITTEN PERMISSION.

THESE DRAWINGS AND SPECIFICATIONS

| ACAD REFERENCE NO.  | 345-ENG-MASTER  |
|---------------------|-----------------|
| DRAWN: R.STA.MONICA | DATEMAY.16/2017 |
| CHECKED:            | DATE:           |
| SCALE: NTS          | SHEET 1 OF 2    |
| DRAWING NUMBER      | ISSUE           |
| 345-ENG-MASTER      | 1               |