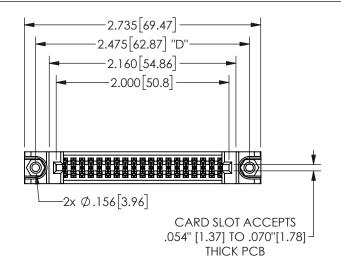

## 345/395 SERIES CARD EDGE CONNECTOR PART NUMBER: 345-038-500-288

YOUR CONNECTION TO QUALITY & SERVICE

**EDAC INC** TORONTO, ONTARIO CANADA

THESE DRAWINGS AND SPECIFICATIONS ARE THE PROPERTY OF EDAC INC.,AND SHALL NOT BE REPRODUCED,OR COPIED OR USED AS THE BASIS FOR THE MANUFACTURE OR SALE OF APPARATUS WITHOUT WRITTEN PERMISSION.