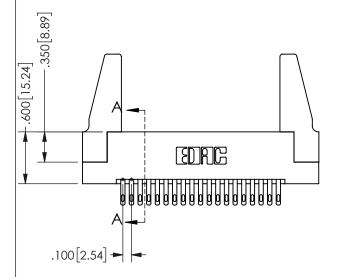

SECTION A\_A

ORIGINAL 1

ISSUE NUMBER

**Contact Code 558** 

Contact Code 559

**Contact Code 560** 

INSULATOR MATERIAL: THERMOPLASTIC POLYESTER, UL 94V-0 DAP MATERIAL AVAILABLE UPON REQUEST

CONTACT MATERIAL; COPPER ALLOY CONTACT PLATING: GOLD ON THE MATING AREA, TIN PLATING ON THE CONTACT TAILS, NICKEL UNDERPLATE

345/395 SERIES CARD EDGE CONNECTOR CONTACT CODE 555,556,558,559,560 DIMENSIONS

YOUR CONNECTION TO QUALITY & SERVICE

**EDAC INC** TORONTO, ONTARIO CANADA

THESE DRAWINGS AND SPECIFICATIONS ARE THE PROPERTY OF EDAC INC.,AND SHALL NOT BE REPRODUCED, OR COPIED OR USED AS THE BASIS FOR THE MANUFACTURE OR SALE OF APPARATUS WITHOUT WRITTEN PERMISSION.