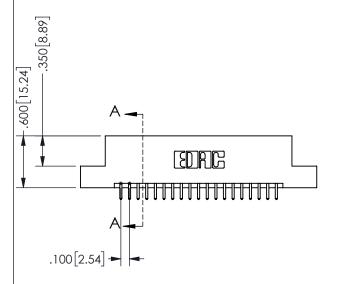

.160 4.06 .330[8.38] POINT OF CARD SLOT CONTACT

ORIGINAL 1

ISSUE NUMBER

**Contact Code 558** 

Contact Code 559

**Contact Code 560** 

INSULATOR MATERIAL: THERMOPLASTIC POLYESTER, UL 94V-0 DAP MATERIAL AVAILABLE UPON REQUEST

CONTACT MATERIAL; COPPER ALLOY CONTACT PLATING: GOLD ON THE MATING AREA, TIN PLATING ON THE CONTACT TAILS, NICKEL UNDERPLATE