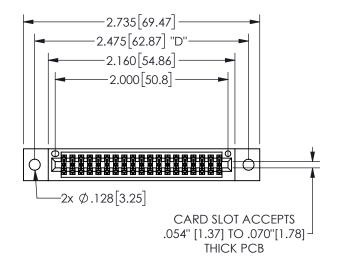

## SECTION A-A

345/395 SERIES CARD EDGE CONNECTOR PART NUMBER: 345-038-521-202

**EDAC INC** TORONTO, ONTARIO CANADA

THESE DRAWINGS AND SPECIFICATIONS ARE THE PROPERTY OF EDAC INC.,AND SHALL NOT BE REPRODUCED, OR COPIED OR USED AS THE BASIS FOR THE MANUFACTURE OR SALE OF APPARATUS WITHOUT WRITTEN PERMISSION.