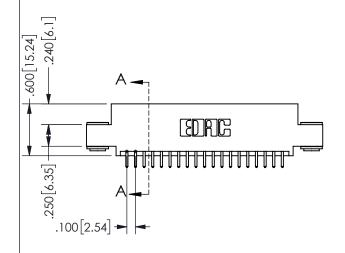

THIS IS A C.A.D. GENERATED DRAWING 2.735[69.47] DO NOT MAKE MANUAL REVISIONS TO MASTER. 2.475[62.87] "D' 2.160 54.86

-2x Ø.156[3.96]

2.000 50.8

CARD SLOT ACCEPTS .054" [1.37] TO .070"[1.78] <sup>\(\)</sup> THICK PCB

<u>Contact Dimensions:</u>
521-P.C. Tail .025 Sq.(0.64 Sq.) - Tail LG=.150(3.81)
.100 (2.54) Contact Spacing x .200 (5.08) Row Spacing

345/395 SERIES CARD EDGE CONNECTOR PART NUMBER: 345-038-521-503

YOUR CONNECTION TO QUALITY & SERVICE

345/395 SERIES CARD EDGE CONNECTOR CONTACT CODE 555,556,558,559,560 DIMENSIONS

YOUR CONNECTION TO QUALITY & SERVICE

**EDAC INC** TORONTO, ONTARIO CANADA

THESE DRAWINGS AND SPECIFICATIONS ARE THE PROPERTY OF EDAC INC.,AND SHALL NOT BE REPRODUCED, OR COPIED OR USED AS THE BASIS FOR THE MANUFACTURE OR SALE OF APPARATUS WITHOUT WRITTEN PERMISSION.