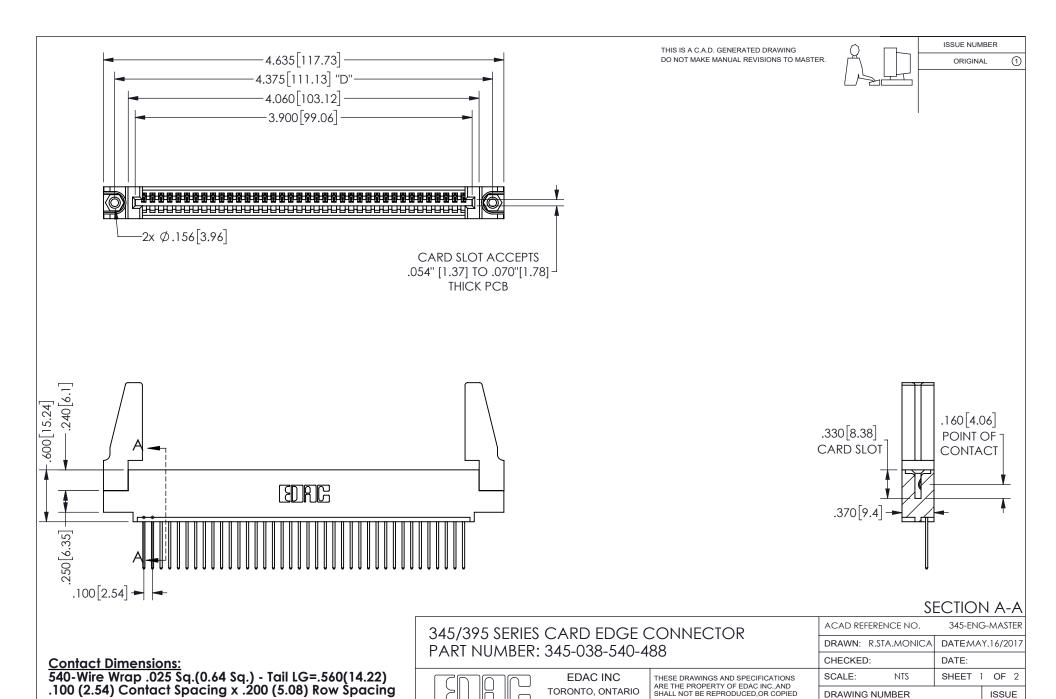

CANADA

YOUR CONNECTION TO QUALITY & SERVICE

OR USED AS THE BASIS FOR THE

WITHOUT WRITTEN PERMISSION.

MANUFACTURE OR SALE OF APPARATUS

345-ENG-MASTER



ISSUE NUMBER ORIGINAL

1









**Contact Code 558** 

Contact Code 559

**Contact Code 560** 

INSULATOR MATERIAL: THERMOPLASTIC POLYESTER, UL 94V-0 DAP MATERIAL AVAILABLE UPON REQUEST

CONTACT MATERIAL; COPPER ALLOY

CONTACT PLATING: GOLD ON THE MATING AREA, TIN PLATING ON THE CONTACT TAILS, NICKEL UNDERPLATE

## 345/395 SERIES CARD EDGE CONNECTOR CONTACT CODE 555,556,558,559,560 DIMENSIONS

YOUR CONNECTION TO QUALITY & SERVICE

**EDAC INC** TORONTO, ONTARIO CANADA

THESE DRAWINGS AND SPECIFICATIONS ARE THE PROPERTY OF EDAC INC.,AND SHALL NOT BE REPRODUCED, OR COPIED OR USED AS THE BASIS FOR THE MANUFACTURE OR SALE OF APPARATUS W