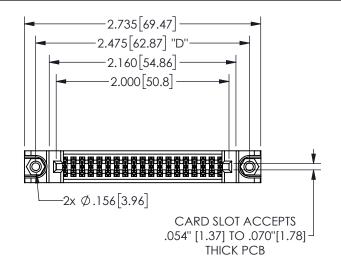

THIS IS A C.A.D. GENERATED DRAWING DO NOT MAKE MANUAL REVISIONS TO MASTER.

ISSUE NUMBER

ORIGINAL

<u>Contact Dimensions:</u>
541-Wire Wrap .025 Sq.(0.64 Sq.) - Tail LG=.750(19.05)
.100 (2.54) Contact Spacing x .200 (5.08) Row Spacing

345/395 SERIES CARD EDGE CONNECTOR PART NUMBER: 345-038-541-288

EDAC INC TORONTO, ONTARIO CANADA

YOUR CONNECTION TO QUALITY & SERVICE

WITHOUT WE

| SECTION A-A         |                  |       |  |  |
|---------------------|------------------|-------|--|--|
| ACAD REFERENCE NO.  | 345-ENG-MASTER   |       |  |  |
| DRAWN: R.STA.MONICA | DATE:MAY.16/2017 |       |  |  |
| CHECKED:            | DATE:            |       |  |  |
| SCALE: NTS          | SHEET 1          | OF 2  |  |  |
| DRAWING NUMBER      |                  | ISSUE |  |  |
| 345-ENG-MASTER      |                  | 1     |  |  |