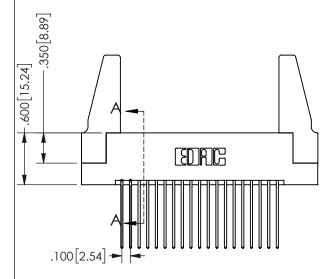

THIS IS A C.A.D. GENERATED DRAWING DO NOT MAKE MANUAL REVISIONS TO MASTER.

ISSUE NUMBER

ORIGINAL

<u>Contact Dimensions:</u>
541-Wire Wrap .025 Sq.(0.64 Sq.) - Tail LG=.750(19.05)
.100 (2.54) Contact Spacing x .200 (5.08) Row Spacing

345/395 SERIES CARD EDGE CONNECTOR PART NUMBER: 345-038-541-288

EDAC INC TORONTO, ONTARIO CANADA

YOUR CONNECTION TO QUALITY & SERVICE

WITHOUT WE

| SECTION A-A         |                  |       |  |  |
|---------------------|------------------|-------|--|--|
| ACAD REFERENCE NO.  | 345-ENG-MASTER   |       |  |  |
| DRAWN: R.STA.MONICA | DATE:MAY.16/2017 |       |  |  |
| CHECKED:            | DATE:            |       |  |  |
| SCALE: NTS          | SHEET 1          | OF 2  |  |  |
| DRAWING NUMBER      |                  | ISSUE |  |  |
| 345-ENG-MASTER      |                  | 1     |  |  |