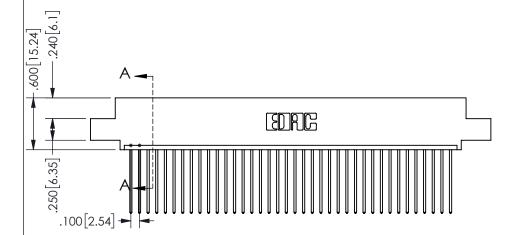

THIS IS A C.A.D. GENERATED DRAWING DO NOT MAKE MANUAL REVISIONS TO MASTER.

ORIGINAL

1

.160 4.06 .330[8.38] POINT OF CARD SLOT CONTACT .370 9.4

<u>Contact Dimensions:</u>
541-Wire Wrap .025 Sq.(0.64 Sq.) - Tail LG=.750(19.05)
.100 (2.54) Contact Spacing x .200 (5.08) Row Spacing

**SECTION A-A** 

ISSUE NUMBER ORIGINAL

1

**Contact Code 558** 

Contact Code 559

**Contact Code 560** 

INSULATOR MATERIAL: THERMOPLASTIC POLYESTER, UL 94V-0 DAP MATERIAL AVAILABLE UPON REQUEST

CONTACT MATERIAL; COPPER ALLOY

CONTACT PLATING: GOLD ON THE MATING AREA, TIN PLATING ON THE CONTACT TAILS, NICKEL UNDERPLATE