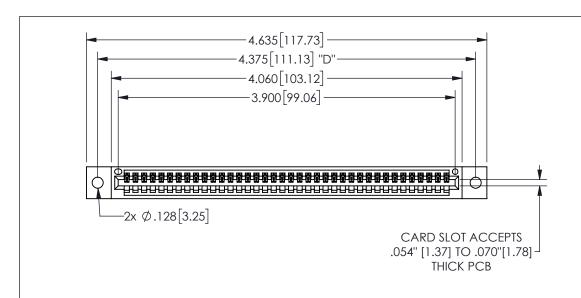

345/395 SERIES CARD EDGE CONNECTOR PART NUMBER: 345-038-541-402

YOUR CONNECTION TO QUALITY & SERVICE

**EDAC INC** TORONTO, ONTARIO CANADA

THESE DRAWINGS AND SPECIFICATIONS ARE THE PROPERTY OF EDAC INC.,AND SHALL NOT BE REPRODUCED, OR COPIED OR USED AS THE BASIS FOR THE MANUFACTURE OR SALE OF APPARATUS WITHOUT WRITTEN PERMISSION.

| ACAD REFERENCE NO. |              | 345-ENG-MASTER |           |
|--------------------|--------------|----------------|-----------|
| DRAWN:             | R.STA.MONICA | DATEMA         | Y.16/2017 |
| CHECKED:           |              | DATE:          |           |
| SCALE:             | NTS          | SHEET          | OF 2      |
| DRAWING            | G NUMBER     |                | ISSUE     |
| 345-FNG-MASTER     |              |                | 1         |