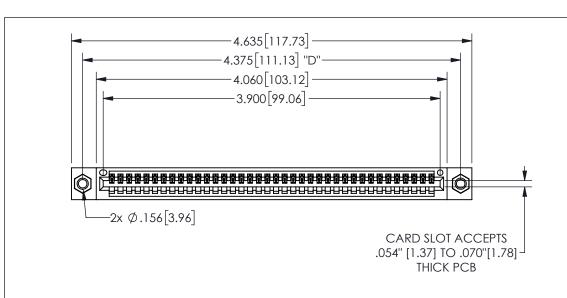

THIS IS A C.A.D. GENERATED DRAWING DO NOT MAKE MANUAL REVISIONS TO MASTER.

ORIGINAL

1

.160 4.06 .330[8.38] POINT OF CARD SLOT CONTACT .370 9.4

-.180[4.57] 600 15.24 .250[6.35] .100 [2.54]

Contact Dimensions: 541-Wire Wrap .025 Sq.(0.64 Sq.) - Tail LG=.750(19.05) .100 (2.54) Contact Spacing x .200 (5.08) Row Spacing

345/395 SERIES CARD EDGE CONNECTOR PART NUMBER: 345-038-541-607

YOUR CONNECTION TO QUALITY & SERVICE

**EDAC INC** TORONTO, ONTARIO CANADA

THESE DRAWINGS AND SPECIFICATIONS ARE THE PROPERTY OF EDAC INC.,AND SHALL NOT BE REPRODUCED, OR COPIED OR USED AS THE BASIS FOR THE MANUFACTURE OR SALE OF APPARATUS WITHOUT WRITTEN PERMISSION.

| ACAD REFERENCE NO.  |        | 345-ENG-MASTER   |       |
|---------------------|--------|------------------|-------|
| DRAWN: R.STA.MONICA |        | DATE:MAY.16/2017 |       |
| CHECKED:            |        | DATE:            |       |
| SCALE:              | NTS    | SHEET            | OF 2  |
| DRAWING             | NUMBER |                  | ISSUE |
| 345-ENG-MASTER      |        |                  | 1     |