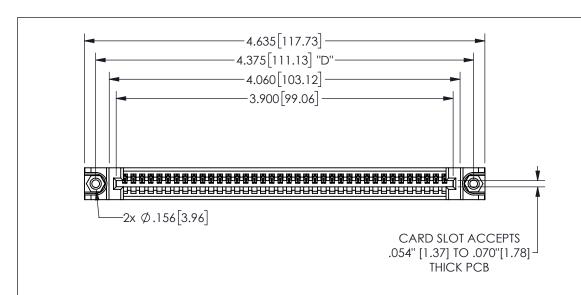

345/395 SERIES CARD EDGE CONNECTOR PART NUMBER: 345-038-541-688

**EDAC INC** TORONTO, ONTARIO CANADA

THESE DRAWINGS AND SPECIFICATIONS ARE THE PROPERTY OF EDAC INC.,AND SHALL NOT BE REPRODUCED, OR COPIED OR USED AS THE BASIS FOR THE MANUFACTURE OR SALE OF APPARATUS WITHOUT WRITTEN PERMISSION.

## 345/395 SERIES CARD EDGE CONNECTOR CONTACT CODE 555,556,558,559,560 DIMENSIONS

YOUR CONNECTION TO QUALITY & SERVICE

**EDAC INC** TORONTO, ONTARIO CANADA

THESE DRAWINGS AND SPECIFICATIONS ARE THE PROPERTY OF EDAC INC.,AND SHALL NOT BE REPRODUCED, OR COPIED OR USED AS THE BASIS FOR THE MANUFACTURE OR SALE OF APPARATUS WITHOUT WRITTEN PERMISSION.