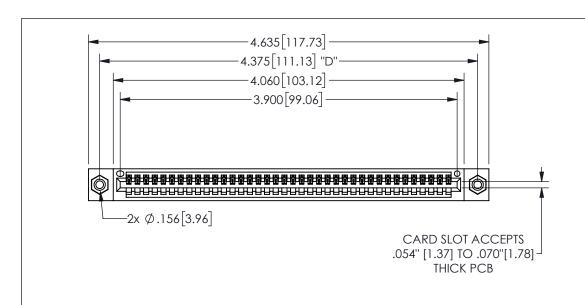

THIS IS A C.A.D. GENERATED DRAWING DO NOT MAKE MANUAL REVISIONS TO MASTER.

ORIGINAL

1

.160 4.06 .330[8.38] POINT OF CARD SLOT CONTACT .370 9.4

-.180[4.57] 600 15.24 .250[6.35] .100[2.54]

<u>Contact Dimensions:</u>
542-Wire Wrap .025 Sq.(0.64 Sq.) - Tail LG=.645(16.38)
.100 (2.54) Contact Spacing x .200 (5.08) Row Spacing

345/395 SERIES CARD EDGE CONNECTOR PART NUMBER: 345-038-542-608

YOUR CONNECTION TO QUALITY & SERVICE

**EDAC INC** TORONTO, ONTARIO CANADA

THESE DRAWINGS AND SPECIFICATIONS ARE THE PROPERTY OF EDAC INC.,AND SHALL NOT BE REPRODUCED, OR COPIED OR USED AS THE BASIS FOR THE MANUFACTURE OR SALE OF APPARATUS WITHOUT WRITTEN PERMISSION.