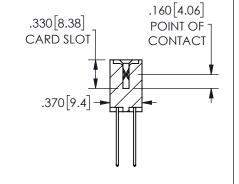

THIS IS A C.A.D. GENERATED DRAWING DO NOT MAKE MANUAL REVISIONS TO MASTER.

-2x Ø.156[3.96]

-2.735[69.47]

2.475[62.87] "D' 2.160 54.86 -2.000 [50.8]

> CARD SLOT ACCEPTS .054" [1.37] TO .070"[1.78] <sup>⊥</sup> THICK PCB

SECTION A-A

ORIGINAL 1

ISSUE NUMBER

**Contact Code 558** 

Contact Code 559

**Contact Code 560** 

INSULATOR MATERIAL: THERMOPLASTIC POLYESTER, UL 94V-0 DAP MATERIAL AVAILABLE UPON REQUEST

CONTACT MATERIAL; COPPER ALLOY CONTACT PLATING: GOLD ON THE MATING AREA, TIN PLATING ON THE CONTACT TAILS, NICKEL UNDERPLATE

345/395 SERIES CARD EDGE CONNECTOR CONTACT CODE 555,556,558,559,560 DIMENSIONS

YOUR CONNECTION TO QUALITY & SERVICE

**EDAC INC** TORONTO, ONTARIO CANADA

THESE DRAWINGS AND SPECIFICATIONS ARE THE PROPERTY OF EDAC INC.,AND SHALL NOT BE REPRODUCED, OR COPIED OR USED AS THE BASIS FOR THE MANUFACTURE OR SALE OF APPARATUS WITHOUT WRITTEN PERMISSION.