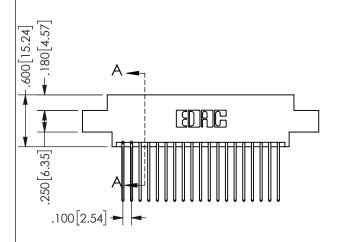

THIS IS A C.A.D. GENERATED DRAWING DO NOT MAKE MANUAL REVISIONS TO MASTER.

-2x Ø.156[3.96]

-2.735[69.47]

2.475[62.87] "D' 2.160 54.86 -2.000 [50.8]

> CARD SLOT ACCEPTS .054" [1.37] TO .070"[1.78] <sup>⊥</sup> THICK PCB

## 345/395 SERIES CARD EDGE CONNECTOR PART NUMBER: 345-038-542-804

YOUR CONNECTION TO QUALITY & SERVICE

**EDAC INC** TORONTO, ONTARIO CANADA

THESE DRAWINGS AND SPECIFICATIONS ARE THE PROPERTY OF EDAC INC.,AND SHALL NOT BE REPRODUCED, OR COPIED OR USED AS THE BASIS FOR THE MANUFACTURE OR SALE OF APPARATUS WITHOUT WRITTEN PERMISSION.

SECTION A-A

ORIGINAL 1

ISSUE NUMBER

**Contact Code 558** 

Contact Code 559

**Contact Code 560** 

INSULATOR MATERIAL: THERMOPLASTIC POLYESTER, UL 94V-0 DAP MATERIAL AVAILABLE UPON REQUEST

CONTACT MATERIAL; COPPER ALLOY CONTACT PLATING: GOLD ON THE MATING AREA, TIN PLATING ON THE CONTACT TAILS, NICKEL UNDERPLATE