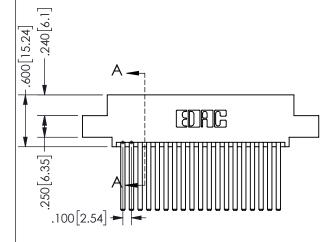

.160 4.06 .330[8.38] POINT OF CARD SLOT CONTACT .370 [9.4]

SECTION A-A

ORIGINAL 1

ISSUE NUMBER

**Contact Code 558** 

Contact Code 559

**Contact Code 560** 

INSULATOR MATERIAL: THERMOPLASTIC POLYESTER, UL 94V-0 DAP MATERIAL AVAILABLE UPON REQUEST

CONTACT MATERIAL; COPPER ALLOY CONTACT PLATING: GOLD ON THE MATING AREA, TIN PLATING ON THE CONTACT TAILS, NICKEL UNDERPLATE

345/395 SERIES CARD EDGE CONNECTOR CONTACT CODE 555,556,558,559,560 DIMENSIONS