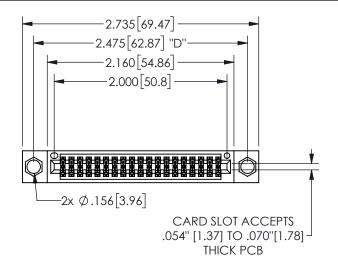

THIS IS A C.A.D. GENERATED DRAWING DO NOT MAKE MANUAL REVISIONS TO MASTER.

ISSUE NUMBER

ORIGINAL

<u>Contact Dimensions:</u> 544-Wire Wrap .050x.025(1.27x0.64) - Tail LG=.750(19.05) .100 (2.54) Contact Spacing x .200 (5.08) Row Spacing

345/395 SERIES CARD EDGE CONNECTOR PART NUMBER: 345-038-544-504

YOUR CONNECTION TO QUALITY & SERVICE

**EDAC INC** TORONTO, ONTARIO CANADA

THESE DRAWINGS AND SPECIFICATIONS ARE THE PROPERTY OF EDAC INC.,AND SHALL NOT BE REPRODUCED,OR COPIED OR USED AS THE BASIS FOR THE MANUFACTURE OR SALE OF APPARATUS WITHOUT WRITTEN PERMISSION.

.160 4.06 .330[8.38] POINT OF CARD SLOT CONTACT .370 [9.4]

SECTION A-A

ORIGINAL 1

ISSUE NUMBER

**Contact Code 558** 

Contact Code 559

**Contact Code 560** 

INSULATOR MATERIAL: THERMOPLASTIC POLYESTER, UL 94V-0 DAP MATERIAL AVAILABLE UPON REQUEST