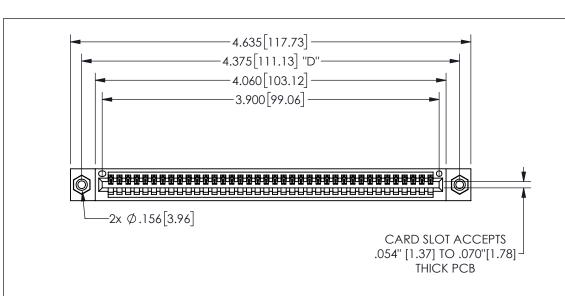

## 345/395 SERIES CARD EDGE CONNECTOR PART NUMBER: 345-038-544-608

YOUR CONNECTION TO QUALITY & SERVICE

**EDAC INC** TORONTO, ONTARIO CANADA

THESE DRAWINGS AND SPECIFICATIONS ARE THE PROPERTY OF EDAC INC.,AND SHALL NOT BE REPRODUCED, OR COPIED OR USED AS THE BASIS FOR THE MANUFACTURE OR SALE OF APPARATUS WITHOUT WRITTEN PERMISSION.

| ACAD REFERENCE NO.  |        | 345-ENG-MASTER  |       |
|---------------------|--------|-----------------|-------|
| DRAWN: R.STA.MONICA |        | DATEMAY.16/2017 |       |
| CHECKED:            |        | DATE:           |       |
| SCALE:              | NTS    | SHEET           | OF 2  |
| DRAWING             | NUMBER |                 | ISSUE |
| 345-ENG-MASTER      |        |                 | 1     |