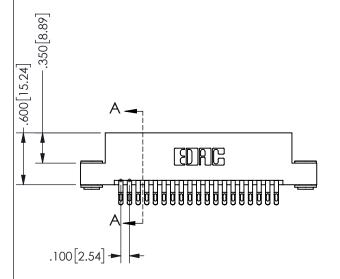

THIS IS A C.A.D. GENERATED DRAWING DO NOT MAKE MANUAL REVISIONS TO MASTER.

.330[8.38]

ISSUE NUMBER

.160 4.06

POINT OF

SECTION A-A

ORIGINAL

-2.735[69.47] 2.475[62.87] "D" 2.160 54.86 -2.000 [50.8] -2x Ø.156[3.96] CARD SLOT ACCEPTS .054" [1.37] TO .070"[1.78] <sup>⊥</sup>

THICK PCB

## <u>Contact Dimensions:</u> 555-Extender Board Bend (Code 500 Contacts) See Sheet 2 for Contact Code 555, 556, 558, 559, 560 **Dimensions**

CARD SLOT CONTACT .370 9.4