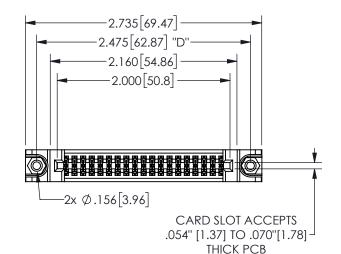

345/395 SERIES CARD EDGE CONNECTOR PART NUMBER: 345-038-555-888

YOUR CONNECTION TO QUALITY & SERVICE

**EDAC INC** TORONTO, ONTARIO CANADA

THESE DRAWINGS AND SPECIFICATIONS ARE THE PROPERTY OF EDAC INC.,AND SHALL NOT BE REPRODUCED, OR COPIED OR USED AS THE BASIS FOR THE MANUFACTURE OR SALE OF APPARATUS WITHOUT WRITTEN PERMISSION.

| ACAD REFERENCE NO.  | 345-ENG-MASTER   |  |
|---------------------|------------------|--|
| DRAWN: R.STA.MONICA | DATE:MAY.16/2017 |  |
| CHECKED:            | DATE:            |  |
| SCALE: NTS          | SHEET 1 OF 2     |  |
| DRAWING NUMBER      | ISSUE            |  |
| 345-ENG-MASTER      | 1                |  |
|                     |                  |  |