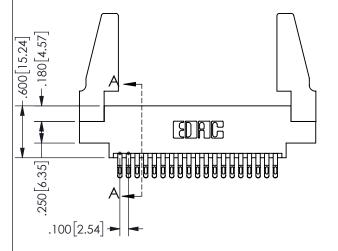

## <u>Contact Dimensions:</u> 555-Extender Board Bend (Code 500 Contacts) See Sheet 2 for Contact Code 555, 556, 558, 559, 560 **Dimensions**

.160 4.06 .330[8.38] POINT OF **CARD SLOT** CONTACT .370 9.4

SECTION A-A

ORIGINAL 1

ISSUE NUMBER

**Contact Code 558** 

Contact Code 559

**Contact Code 560** 

INSULATOR MATERIAL: THERMOPLASTIC POLYESTER, UL 94V-0 DAP MATERIAL AVAILABLE UPON REQUEST

CONTACT MATERIAL; COPPER ALLOY CONTACT PLATING: GOLD ON THE MATING AREA, TIN PLATING ON THE CONTACT TAILS, NICKEL UNDERPLATE

345/395 SERIES CARD EDGE CONNECTOR CONTACT CODE 555,556,558,559,560 DIMENSIONS

YOUR CONNECTION TO QUALITY & SERVICE

**EDAC INC** TORONTO, ONTARIO CANADA

THESE DRAWINGS AND SPECIFICATIONS ARE THE PROPERTY OF EDAC INC.,AND SHALL NOT BE REPRODUCED, OR COPIED OR USED AS THE BASIS FOR THE MANUFACTURE OR SALE OF APPARATUS WITHOUT WRITTEN PERMISSION.

|  | ACAD REFERENCE NO.  | 345-ENG-MASTER   |        |  |
|--|---------------------|------------------|--------|--|
|  | DRAWN: R.STA.MONICA | DATE:MAY.16/2017 |        |  |
|  | CHECKED:            | DATE:            |        |  |
|  | SCALE: 1:1          | SHEET            | 2 OF 2 |  |
|  | DRAWING NUMBER      |                  | ISSUE  |  |
|  | 345-ENG-MASTER      |                  | 1      |  |