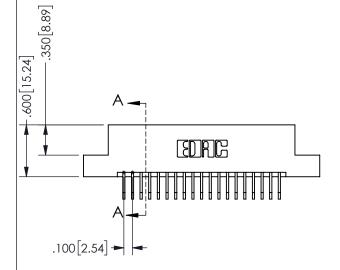

-2.735[69.47] 2.475[62.87] "D' 2.160 54.86 -2.000 [50.8] -2x Ø.128[3.25] CARD SLOT ACCEPTS

> .054" [1.37] TO .070"[1.78] <sup>⊥</sup> THICK PCB

THIS IS A C.A.D. GENERATED DRAWING DO NOT MAKE MANUAL REVISIONS TO MASTER.

.330[8.38]

CARD SLOT

ISSUE NUMBER

.160 4.06

POINT OF

CONTACT

ORIGINAL

.370 9.4 .200 5.08 SECTION A-A