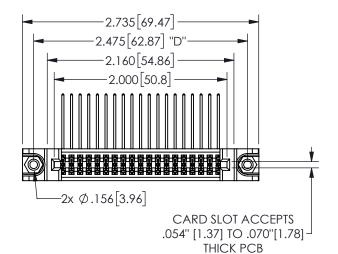

## 345/395 SERIES CARD EDGE CONNECTOR PART NUMBER: 345-038-558-588

YOUR CONNECTION TO QUALITY & SERVICE

**EDAC INC** TORONTO, ONTARIO CANADA

THESE DRAWINGS AND SPECIFICATIONS ARE THE PROPERTY OF EDAC INC.,AND SHALL NOT BE REPRODUCED, OR COPIED OR USED AS THE BASIS FOR THE MANUFACTURE OR SALE OF APPARATUS WITHOUT WRITTEN PERMISSION.

| 0_0                 |                  |  |  |
|---------------------|------------------|--|--|
| ACAD REFERENCE NO.  | 345-ENG-MASTER   |  |  |
| DRAWN: R.STA.MONICA | DATE:MAY.16/2017 |  |  |
| CHECKED:            | DATE:            |  |  |
| SCALE: NTS          | SHEET 1 OF 2     |  |  |
| DRAWING NUMBER      | ISSUE            |  |  |
| 345-ENG-MASTER      | 1                |  |  |
|                     |                  |  |  |