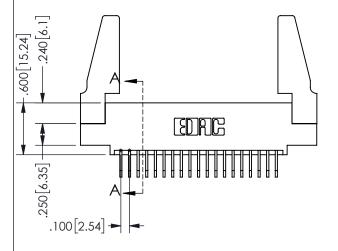

SECTION A-A

ORIGINAL 1

ISSUE NUMBER

**Contact Code 558** 

Contact Code 559

**Contact Code 560** 

INSULATOR MATERIAL: THERMOPLASTIC POLYESTER, UL 94V-0 DAP MATERIAL AVAILABLE UPON REQUEST

CONTACT MATERIAL; COPPER ALLOY CONTACT PLATING: GOLD ON THE MATING AREA, TIN PLATING ON THE CONTACT TAILS, NICKEL UNDERPLATE

345/395 SERIES CARD EDGE CONNECTOR CONTACT CODE 555,556,558,559,560 DIMENSIONS

YOUR CONNECTION TO QUALITY & SERVICE

**EDAC INC** TORONTO, ONTARIO CANADA

THESE DRAWINGS AND SPECIFICATIONS ARE THE PROPERTY OF EDAC INC.,AND SHALL NOT BE REPRODUCED, OR COPIED OR USED AS THE BASIS FOR THE MANUFACTURE OR SALE OF APPARATUS WITHOUT WRITTEN PERMISSION.

|  | ACAD REFERENCE NO.  | 345-ENG-MASTER   |        |  |
|--|---------------------|------------------|--------|--|
|  | DRAWN: R.STA.MONICA | DATE:MAY.16/2017 |        |  |
|  | CHECKED:            | DATE:            |        |  |
|  | SCALE: 1:1          | SHEET            | 2 OF 2 |  |
|  | DRAWING NUMBER      |                  | ISSUE  |  |
|  | 345-ENG-MASTER      |                  | 1      |  |