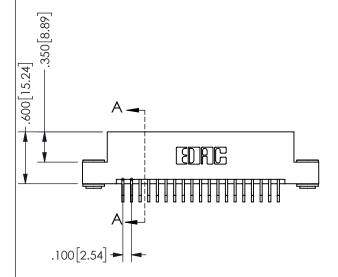

THIS IS A C.A.D. GENERATED DRAWING DO NOT MAKE MANUAL REVISIONS TO MASTER.

ISSUE NUMBER

ORIGINAL

2.735[69.47] 2.475[62.87] "D' 2.160 54.86 -2.000 [50.8] -2x Ø.156[3.96] CARD SLOT ACCEPTS .054" [1.37] TO .070"[1.78] <sup>⊥</sup>

THICK PCB

<u>Contact Dimensions:</u>
559-90 Degree Bend (Code 541 Contacts)
See Sheet 2 for Contact Code 555, 556, 558, 559, 560 **Dimensions** 

.160 4.06 .330[8.38] POINT OF CARD SLOT CONTACT .370 9.4 .150[3.81]

## **SECTION A-A**

345/395 SERIES CARD EDGE CONNECTOR PART NUMBER: 345-038-559-203

**EDAC INC** TORONTO, ONTARIO CANADA

THESE DRAWINGS AND SPECIFICATIONS ARE THE PROPERTY OF EDAC INC.,AND SHALL NOT BE REPRODUCED, OR COPIED OR USED AS THE BASIS FOR THE MANUFACTURE OR SALE OF APPARATUS WITHOUT WRITTEN PERMISSION.