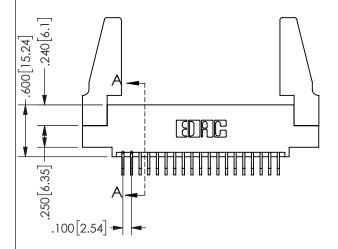

THIS IS A C.A.D. GENERATED DRAWING DO NOT MAKE MANUAL REVISIONS TO MASTER.

ISSUE NUMBER

ORIGINAL

THICK PCB

<u>Contact Dimensions:</u>
559-90 Degree Bend (Code 541 Contacts)
See Sheet 2 for Contact Code 555, 556, 558, 559, 560 **Dimensions** 

.160 4.06 .330[8.38] POINT OF CARD SLOT CONTACT .370 9.4 .150[3.81]