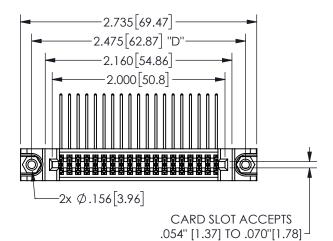

## **SECTION A-A**

345/395 SERIES CARD EDGE CONNECTOR PART NUMBER: 345-038-559-588

**EDAC INC** TORONTO, ONTARIO CANADA

THESE DRAWINGS AND SPECIFICATIONS ARE THE PROPERTY OF EDAC INC., AND SHALL NOT BE REPRODUCED, OR COPIED OR USED AS THE BASIS FOR THE MANUFACTURE OR SALE OF APPARATUS WITHOUT WRITTEN PERMISSION.

| ACAD REFERENCE NO.  | 345-ENG-MASTER   |       |
|---------------------|------------------|-------|
| DRAWN: R.STA.MONICA | DATE:MAY.16/2017 |       |
| CHECKED:            | DATE:            |       |
| SCALE: NTS          | SHEET 1          | OF 2  |
| DRAWING NUMBER      |                  | ISSUE |
| 345-ENG-MASTER      |                  | 1     |
|                     |                  |       |