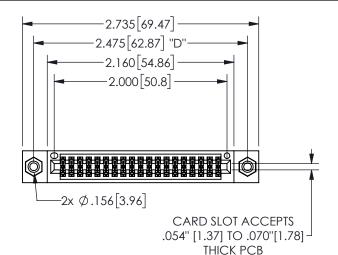

## 345/395 SERIES CARD EDGE CONNECTOR PART NUMBER: 345-038-560-508

YOUR CONNECTION TO QUALITY & SERVICE

**EDAC INC** TORONTO, ONTARIO CANADA

ARE THE PROPERTY OF EDAC INC.,AND SHALL NOT BE REPRODUCED, OR COPIED OR USED AS THE BASIS FOR THE MANUFACTURE OR SALE OF APPARATUS WITHOUT WRITTEN PERMISSION.

THESE DRAWINGS AND SPECIFICATIONS

| ACAD REFERENCE NO. |              | 345-ENG-MASTER   |       |  |
|--------------------|--------------|------------------|-------|--|
| DRAWN:             | R.STA.MONICA | DATE:MAY.16/2017 |       |  |
| CHECKED:           |              | DATE:            |       |  |
| SCALE:             | NTS          | SHEET            | OF 2  |  |
| DRAWING NUMBER     |              |                  | ISSUE |  |
| 345-ENG-MASTER     |              |                  | 1     |  |