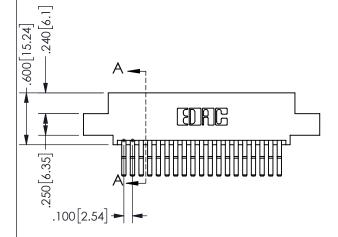

## <u>Contact Dimensions:</u> 560-Extender Board Bend (Code 523 Contacts) See Sheet 2 for Contact Code 555, 556, 558, 559, 560 **Dimensions**

.330[8.38] POINT OF CARD SLOT CONTACT .370 9.4

.160 4.06

SECTION A-A

ORIGINAL 1

ISSUE NUMBER

**Contact Code 558** 

Contact Code 559

**Contact Code 560** 

INSULATOR MATERIAL: THERMOPLASTIC POLYESTER, UL 94V-0 DAP MATERIAL AVAILABLE UPON REQUEST

CONTACT MATERIAL; COPPER ALLOY CONTACT PLATING: GOLD ON THE MATING AREA, TIN PLATING ON THE CONTACT TAILS, NICKEL UNDERPLATE