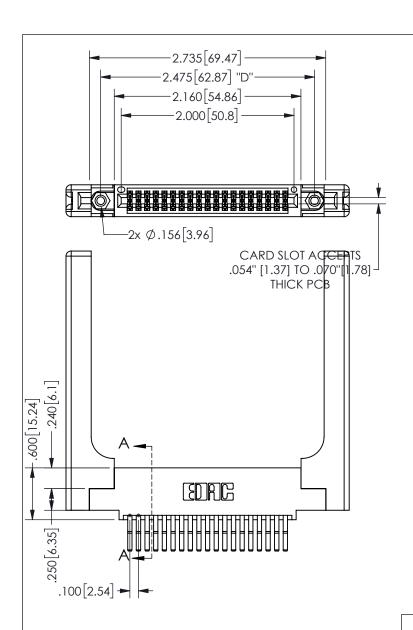

THIS IS A C.A.D. GENERATED DRAWING DO NOT MAKE MANUAL REVISIONS TO MASTER.

ISSUE NUMBER ORIGINAL

1

.160[4.06] .330[8.38] POINT OF CARD SLOT CONTACT .370 9.4

## 345/395 SERIES CARD EDGE CONNECTOR PART NUMBER: 345-038-560-558

YOUR CONNECTION TO QUALITY & SERVICE

**EDAC INC** TORONTO, ONTARIO CANADA

ARE THE PROPERTY OF EDAC INC.,AND SHALL NOT BE REPRODUCED,OR COPIED OR USED AS THE BASIS FOR THE MANUFACTURE OR SALE OF APPARATUS WITHOUT WRITTEN PERMISSION.

THESE DRAWINGS AND SPECIFICATIONS

|  | ACAD REFERENCE NO.  | 345-ENC          | G-MASTER |
|--|---------------------|------------------|----------|
|  | DRAWN: R.STA.MONICA | DATE:MAY.16/2017 |          |
|  | CHECKED:            | DATE:            |          |
|  | SCALE: NTS          | SHEET            | OF 2     |
|  | DRAWING NUMBER      |                  | ISSUE    |
|  | 345-ENG-MASTER      |                  | 1        |