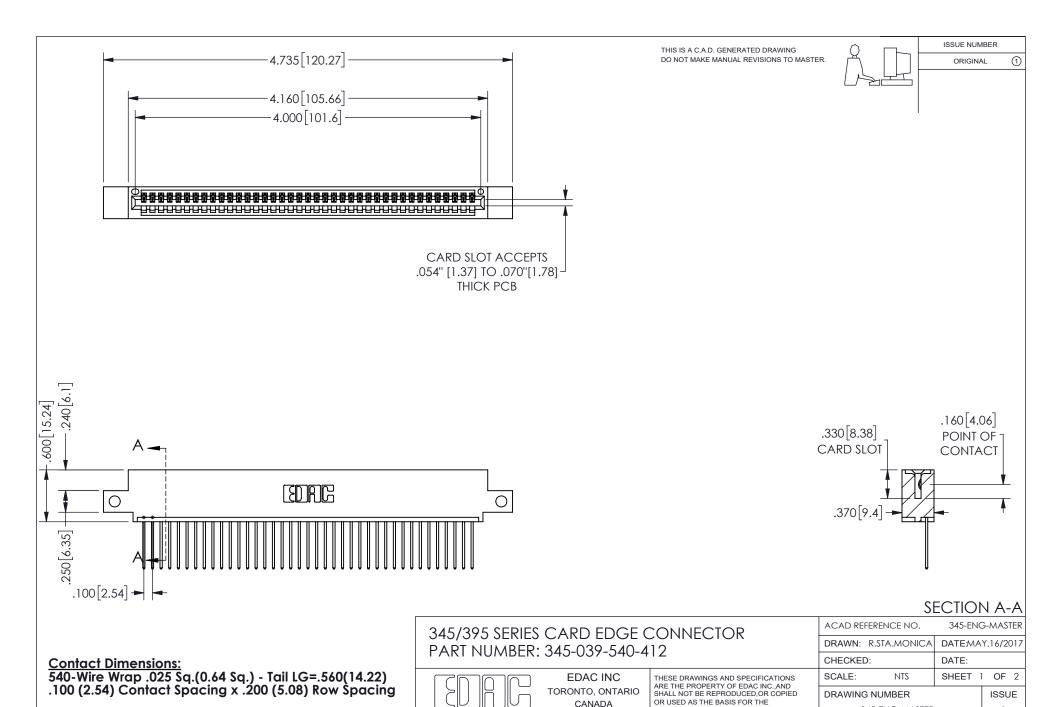

YOUR CONNECTION TO QUALITY & SERVICE

345-ENG-MASTER

MANUFACTURE OR SALE OF APPARATUS

WITHOUT WRITTEN PERMISSION.



ISSUE NUMBER ORIGINAL

1









**Contact Code 558** 

Contact Code 559

**Contact Code 560** 

INSULATOR MATERIAL: THERMOPLASTIC POLYESTER, UL 94V-0 DAP MATERIAL AVAILABLE UPON REQUEST

CONTACT MATERIAL; COPPER ALLOY

CONTACT PLATING: GOLD ON THE MATING AREA, TIN PLATING ON THE CONTACT TAILS, NICKEL UNDERPLATE

## 345/395 SERIES CARD EDGE CONNECTOR CONTACT CODE 555,556,558,559,560 DIMENSIONS

YOUR CONNECTION TO QUALITY & SERVICE

**EDAC INC** TORONTO, ONTARIO CANADA

THESE DRAWINGS AND SPECIFICATIONS ARE THE PROPERTY OF EDAC INC.,AND SHALL NOT BE REPRODUCED, OR COPIED OR USED AS THE BASIS FOR THE MANUFACTURE OR SALE OF APPARATUS WITHOUT WRITTEN PERMISSION.

| ACAD REF